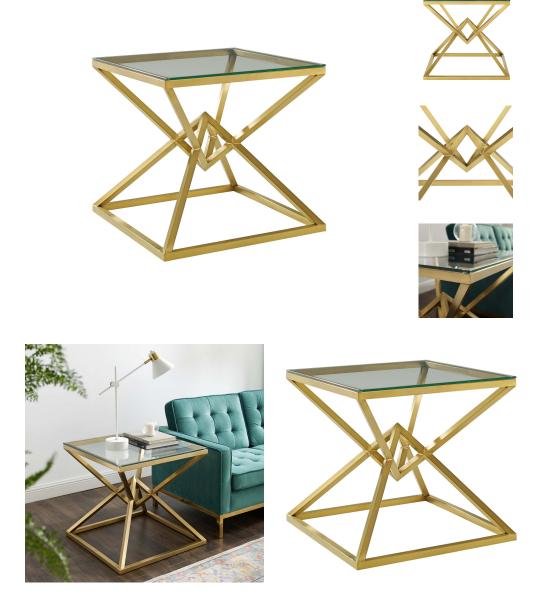

## Point 25.5" Brushed Gold Metal Stainless Steel Side Table \$738.00

## Description

Elevate your home decor with the geometric design of Point. A glamorous side table with vintage appeal, Point features two intersecting pyramid-shaped brushed gold stainless steel metal tubing for a piece of uninterrupted visual depth and sophistication. Complete with a tempered glass square top, this eye-catching accent table is a perfect addition to the living room, entryway, bedroom, hallway, or foyer. A striking end table for a table lamp, beverage, reading material, and other display surface uses, Point comes with foot caps to help protect flooring and arrives fully assembled. Set Includes: One – 25.5" Brushed Gold Metal Side Table