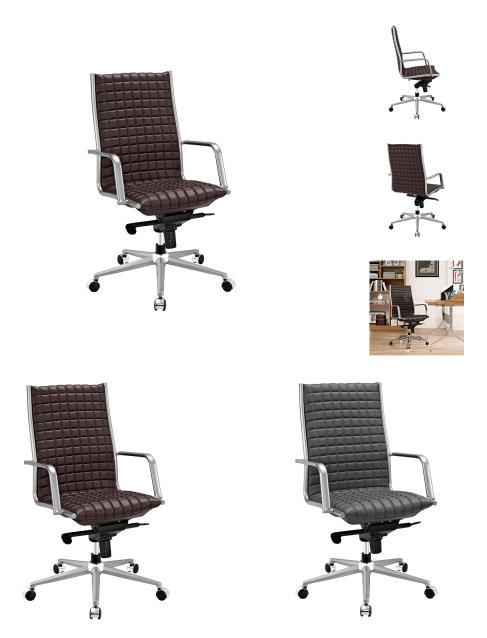

## **Pattern Highback Office Chair**

\$0.00

## Description

Modernize your office with the Pattern Highback Office Chair in Vinyl. Steadily advance through the day with a finely upholstered boxed seat pattern, polished steel armrests and base, padded waterfall seat, five dual-wheel casters for easy movement over hardwood or carpeted surfaces, full 360-degree swivel, tilt tension control knob, and pneumatic height adjustment. Perfect for modern home or office workspaces. Set Includes: One – Pattern Highback Office Chair

| SKU        | SMODC12636                                                                                                                                                                                                                                                                                 |
|------------|--------------------------------------------------------------------------------------------------------------------------------------------------------------------------------------------------------------------------------------------------------------------------------------------|
| Dimensions | Overall Product Dimensions: 24.5"L x 24"W x<br>41.5 - 43.5"H Seat Dimensions: 17"L x 18.5 - 21"H<br>Armrest Dimensions: 24.5"L x 1.5"W x 26.5 -<br>29"H Backrest Dimensions: 20"L x 2.5"W x 23"H<br>Cushion Thichkness: 4"H Base Dimensions:<br>24.5"W Space Between Armrest and Seat: 8"H |