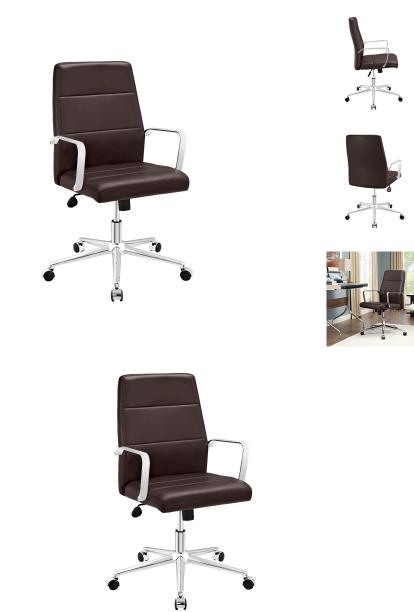

## **Stride Mid Back Office Chair**

\$451.00

## Description

Enhance your office decor with the Stride Mid Back Office Chair in Vinyl. Let the ergonomic design guide you to a productive day while the sleek design delivers the aesthetics. Stride comes with a padded vinyl back and waterfall seat, polished chrome arms and frame, polished aluminum base, five dual-wheel nylon casters for easy movement over hardwood or carpeted surfaces, full 360-degree swivel, and pneumatic height adjustment. Experience delightful work time with an office chair that exceeds expectations. Perfect for modern home or office workspaces. Set Includes: One – Stride Mid Back Office Chair