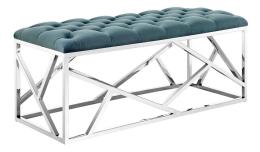

## Description

Beautify your decor with the Intersperse Bench. Boasting a captivating design, Intersperse features a polished stainless steel base, a luxuriously tufted velvet polyester fabric top with elegantly tufted buttons, and non-marking footpads that help protect your flooring. A welcome addition to the modern bedroom or living space, Intersperse combines comfort and style with a supportive seat cushion and weight capacity up to 331 lbs. No assembly required. Set Includes: One – Intersperse Bench