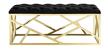

## **Intersperse Bench**

\$626.00

## Description

Beautify your decor with the Intersperse Bench. Boasting a captivating design, Intersperse features a polished stainless steel base, a luxuriously tufted velvet polyester fabric top with elegantly tufted buttons, and non-marking footpads that help protect your flooring. A welcome addition to the modern bedroom or living space, Intersperse combines comfort and style with a supportive seat cushion and weight capacity up to 331 lbs. No assembly required. Set Includes: One – Intersperse Bench

## Additional Information

| SKU        | SMODC14461                                                                                             |
|------------|--------------------------------------------------------------------------------------------------------|
| Dimensions | Overall Product Dimensions: 41.5"L x 17"W x<br>17.5"H Cushion Thichkness: 2.5"H Base Length:<br>41.5"L |