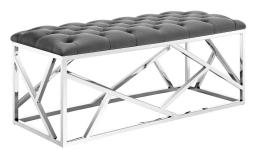

## Description

Beautify your decor with the Intersperse Bench. Boasting a captivating design, Intersperse features a polished stainless steel base, a luxuriously tufted velvet polyester fabric top with elegantly tufted buttons, and non-marking footpads that help protect your flooring. A welcome addition to the modern bedroom or living space, Intersperse combines comfort and style with a supportive seat cushion and weight capacity up to 331 lbs. No assembly required. Set Includes: One – Intersperse Bench