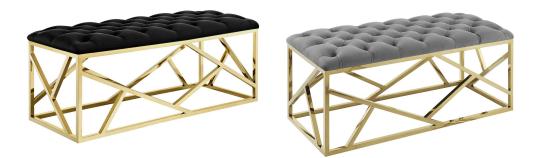

## Description

Beautify your decor with the Intersperse Bench. Boasting a captivating design, Intersperse features a polished stainless steel base, a luxuriously tufted velvet polyester fabric top with elegantly tufted buttons, and non-marking footpads that help protect your flooring. A welcome addition to the modern bedroom or living space, Intersperse combines comfort and style with a supportive seat cushion and weight capacity up to 331 lbs. No assembly required. Set Includes: One – Intersperse Bench