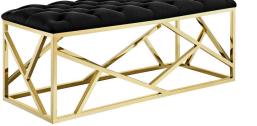

## **Intersperse Bench**

\$626.00

## Description

Beautify your decor with the Intersperse Bench. Boasting a captivating design, Intersperse features a polished stainless steel base, a luxuriously tufted velvet polyester fabric top with elegantly tufted buttons, and non-marking footpads that help protect your flooring. A welcome addition to the modern bedroom or living space, Intersperse combines comfort and style with a supportive seat cushion and weight capacity up to 331 lbs. No assembly required. Set Includes: One – Intersperse Bench

## Additional Information

| SKU        | SMODC14461                                                                                             |
|------------|--------------------------------------------------------------------------------------------------------|
| Dimensions | Overall Product Dimensions: 41.5"L x 17"W x<br>17.5"H Cushion Thichkness: 2.5"H Base Length:<br>41.5"L |