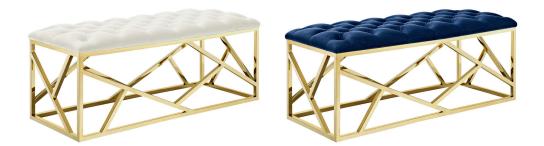

## Description

Beautify your decor with the Intersperse Bench. Boasting a captivating design, Intersperse features a polished stainless steel base, a luxuriously tufted velvet polyester fabric top with elegantly tufted buttons, and non-marking footpads that help protect your flooring. A welcome addition to the modern bedroom or living space, Intersperse combines comfort and style with a supportive seat cushion and weight capacity up to 331 lbs. No assembly required. Set Includes: One – Intersperse Bench