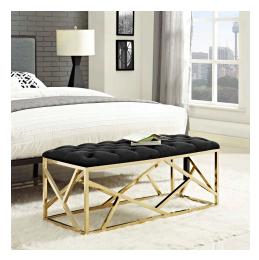

## Description

Beautify your decor with the Intersperse Bench. Boasting a captivating design, Intersperse features a polished stainless steel base, a luxuriously tufted velvet polyester fabric top with elegantly tufted buttons, and non-marking footpads that help protect your flooring. A welcome addition to the modern bedroom or living space, Intersperse combines comfort and style with a supportive seat cushion and weight capacity up to 331 lbs. No assembly required. Set Includes: One – Intersperse Bench