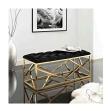

## **Intersperse Bench**

\$626.00

## Description

Beautify your decor with the Intersperse Bench. Boasting a captivating design, Intersperse features a polished stainless steel base, a luxuriously tufted velvet polyester fabric top with elegantly tufted buttons, and non-marking footpads that help protect your flooring. A welcome addition to the modern bedroom or living space, Intersperse combines comfort and style with a supportive seat cushion and weight capacity up to 331 lbs. No assembly required. Set Includes: One – Intersperse Bench

## Additional Information

| SKU        | SMODC14461                                                                                             |
|------------|--------------------------------------------------------------------------------------------------------|
| Dimensions | Overall Product Dimensions: 41.5"L x 17"W x<br>17.5"H Cushion Thichkness: 2.5"H Base Length:<br>41.5"L |