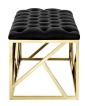

## **Intersperse Bench**

\$626.00

## Description

Beautify your decor with the Intersperse Bench. Boasting a captivating design, Intersperse features a polished stainless steel base, a luxuriously tufted velvet polyester fabric top with elegantly tufted buttons, and non-marking footpads that help protect your flooring. A welcome addition to the modern bedroom or living space, Intersperse combines comfort and style with a supportive seat cushion and weight capacity up to 331 lbs. No assembly required. Set Includes: One – Intersperse Bench

## Additional Information

| SKU        | SMODC14461                                                                                             |
|------------|--------------------------------------------------------------------------------------------------------|
| Dimensions | Overall Product Dimensions: 41.5"L x 17"W x<br>17.5"H Cushion Thichkness: 2.5"H Base Length:<br>41.5"L |