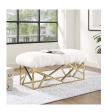

## **Intersperse Sheepskin Bench**

\$964.00

## Description

Beautify your decor with the Intersperse Bench. Boasting a captivating design, Intersperse features a polished stainless steel base, a luxurious white sheepskin top with elegantly tufted buttons, and non-marking footpads that help protect your flooring. A welcome addition to the modern bedroom or living space, Intersperse combines comfort and style with a supportive seat cushion and weight capacity up to 331 lbs. No assembly required. Set Includes: One – Intersperse Bench