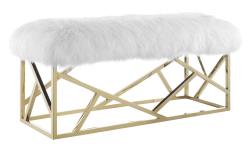

## **Intersperse Sheepskin Bench**

\$964.00

## Description

Beautify your decor with the Intersperse Bench. Boasting a captivating design, Intersperse features a polished stainless steel base, a luxurious white sheepskin top with elegantly tufted buttons, and non-marking footpads that help protect your flooring. A welcome addition to the modern bedroom or living space, Intersperse combines comfort and style with a supportive seat cushion and weight capacity up to 331 lbs. No assembly required. Set Includes: One – Intersperse Bench