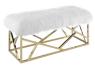

## **Intersperse Sheepskin Bench**

\$964.00

## Description

Beautify your decor with the Intersperse Bench. Boasting a captivating design, Intersperse features a polished stainless steel base, a luxurious white sheepskin top with elegantly tufted buttons, and non-marking footpads that help protect your flooring. A welcome addition to the modern bedroom or living space, Intersperse combines comfort and style with a supportive seat cushion and weight capacity up to 331 lbs. No assembly required. Set Includes: One – Intersperse Bench