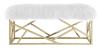

## **Intersperse Sheepskin Bench**

\$964.00

## Description

Beautify your decor with the Intersperse Bench. Boasting a captivating design, Intersperse features a polished stainless steel base, a luxurious white sheepskin top with elegantly tufted buttons, and non-marking footpads that help protect your flooring. A welcome addition to the modern bedroom or living space, Intersperse combines comfort and style with a supportive seat cushion and weight capacity up to 331 lbs. No assembly required. Set Includes: One – Intersperse Bench