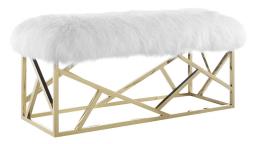

## **Intersperse Sheepskin Bench**

\$964.00

## Description

Beautify your decor with the Intersperse Bench. Boasting a captivating design, Intersperse features a polished stainless steel base, a luxurious white sheepskin top with elegantly tufted buttons, and non-marking footpads that help protect your flooring. A welcome addition to the modern bedroom or living space, Intersperse combines comfort and style with a supportive seat cushion and weight capacity up to 331 lbs. No assembly required. Set Includes: One – Intersperse Bench