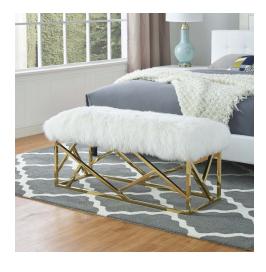

## **Intersperse Sheepskin Bench**

\$964.00

## Description

Beautify your decor with the Intersperse Bench. Boasting a captivating design, Intersperse features a polished stainless steel base, a luxurious white sheepskin top with elegantly tufted buttons, and non-marking footpads that help protect your flooring. A welcome addition to the modern bedroom or living space, Intersperse combines comfort and style with a supportive seat cushion and weight capacity up to 331 lbs. No assembly required. Set Includes: One – Intersperse Bench