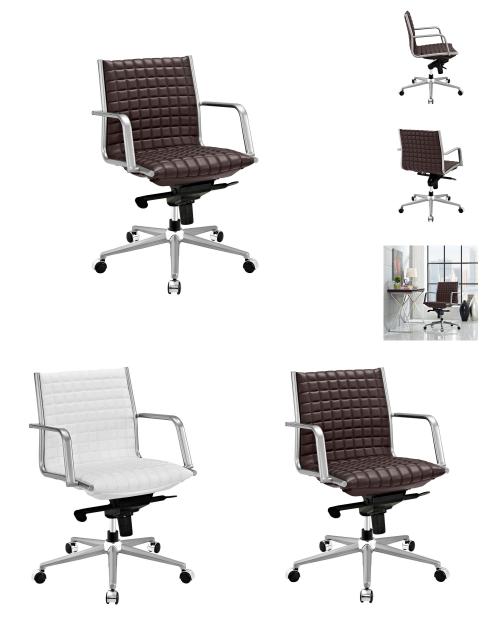

## **Pattern Office Chair**

\$483.00

## Description

Modernize your office with the Pattern Office Chair in Vinyl. Steadily advance through the day with a finely upholstered boxed seat pattern, polished steel armrests and base, padded waterfall seat, five dual-wheel casters for easy movement over hardwood or carpeted surfaces, full 360-degree swivel, tilt tension control knob, and pneumatic height adjustment. Perfect for modern home or office workspaces. Set Includes: One - Pattern Office Chair

## **Additional Information**

| SKU        | SMODC12638                                                                                                                                                                                                                                                                   |
|------------|------------------------------------------------------------------------------------------------------------------------------------------------------------------------------------------------------------------------------------------------------------------------------|
| Dimensions | Overall Product Dimensions: 24.5"L x 23.5"W x 35 - 37"H Seat Dimensions: 21"L x 18.5 - 22"H Backrest Dimensions: 19.5"L x 2.5"W x 17.5"H Armrest Dimensions: 24.5"L x 1.5"W x 26.5 - 29"H Cushion Thichkness: 4"H Base Dimension: 24.5"W Space Between Armrest and Seat: 8"H |