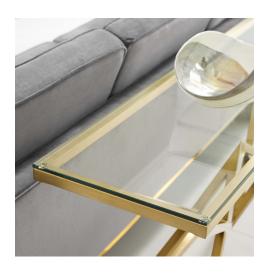

## Description

Elevate your home decor with the geometric design of Point. A glamorous console table with vintage appeal, Point features two intersecting pyramid-shaped brushed gold stainless steel metal tubing for a piece of uninterrupted visual depth and sophistication. Complete with a tempered glass square top, this eye-catching accent table is a perfect addition to the living room, entryway, hallway, or foyer. A striking console table for a table lamp, picture frames, and other household items, Point comes with foot caps to help protect flooring and arrives fully assembled. Set Includes: One - Point 59" Brushed Gold Metal Console Table