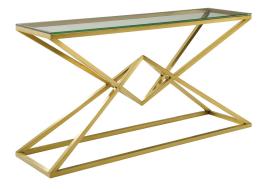

## **Point 59" Brushed Gold Metal Stainless Steel Console Table**

\$1,075.00

## Description

Elevate your home decor with the geometric design of Point. A glamorous console table with vintage appeal, Point features two intersecting pyramid-shaped brushed gold stainless steel metal tubing for a piece of uninterrupted visual depth and sophistication. Complete with a tempered glass square top, this eye-catching accent table is a perfect addition to the living room, entryway, hallway, or foyer. A striking console table for a table lamp, picture frames, and other household items, Point comes with foot caps to help protect flooring and arrives fully assembled. Set Includes: One - Point 59" Brushed Gold Metal Console Table