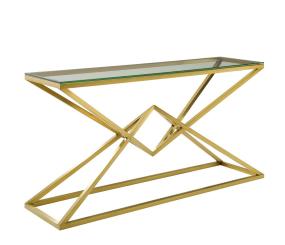

## **Point 59" Brushed Gold Metal Stainless Steel Console Table**

\$1,075.00

## Description

Elevate your home decor with the geometric design of Point. A glamorous console table with vintage appeal, Point features two intersecting pyramid-shaped brushed gold stainless steel metal tubing for a piece of uninterrupted visual depth and sophistication. Complete with a tempered glass square top, this eye-catching accent table is a perfect addition to the living room, entryway, hallway, or foyer. A striking console table for a table lamp, picture frames, and other household items, Point comes with foot caps to help protect flooring and arrives fully assembled. Set Includes: One - Point 59" Brushed Gold Metal Console Table