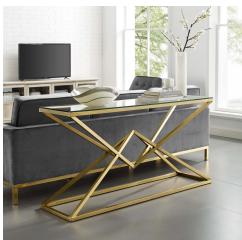

## **Point 59" Brushed Gold Metal Stainless Steel Console Table**

\$1,075.00

## Description

Elevate your home decor with the geometric design of Point. A glamorous console table with vintage appeal, Point features two intersecting pyramid-shaped brushed gold stainless steel metal tubing for a piece of uninterrupted visual depth and sophistication. Complete with a tempered glass square top, this eye-catching accent table is a perfect addition to the living room, entryway, hallway, or foyer. A striking console table for a table lamp, picture frames, and other household items, Point comes with foot caps to help protect flooring and arrives fully assembled. Set Includes: One - Point 59" Brushed Gold Metal Console Table