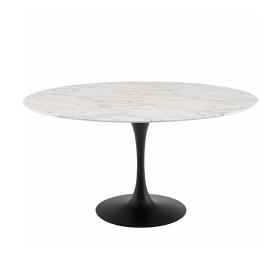

## Saarinen Tulip 60" Round Artificial Marble Dining Table

\$1,523.00

## Description

Reflecting a seamless organic shape and timeless form, the Lippa dining table has become a symbol of modernism for over the past 60 years. Before its release, homes were filled with clunky remnants of an industrial age long gone by. But in order to advance into the new world, homes first had to transition from the traditional square table, into a piece that connoted progress. The base and dimensions are true to the original specifications, while the tables circular artificial marble top, and tapered metal base, are carefully lacquered with a scratch and chip resistant finish. Set Includes: One - Lippa 60" Round Dining Table