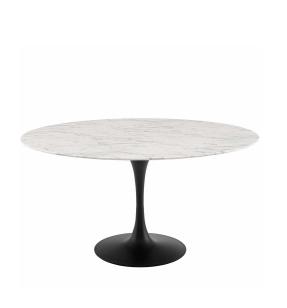

## Saarinen Tulip 60" Round Artificial Marble Dining Table

\$1,523.00

## Description

Reflecting a seamless organic shape and timeless form, the Lippa dining table has become a symbol of modernism for over the past 60 years. Before its release, homes were filled with clunky remnants of an industrial age long gone by. But in order to advance into the new world, homes first had to transition from the traditional square table, into a piece that connoted progress. The base and dimensions are true to the original specifications, while the tables circular artificial marble top, and tapered metal base, are carefully lacquered with a scratch and chip resistant finish. Set Includes: One - Lippa 60" Round Dining Table