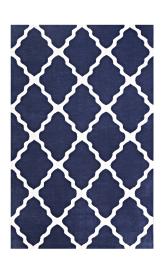

## Marja Moroccan Trellis 8X10 Area Rug

\$497.00

## Description

Make a sophisticated statement with the Marja Moroccan Trellis Area Rug. Patterned with an elegant lattice design, Marja is a soft machine-woven polyester microfiber rug that offers wide-ranging support and an exquisitely plush and cozy feeling underfoot. Complete with a jute fabric bottom, Marja enhances traditional and contemporary modern decors while outlasting everyday use. Featuring a stylish trellis design with a high density weave, this non-shedding area rug is the perfect addition to a living room, bedroom, entryway, kitchen, dining room, or family room. Marja is a family-friendly stain resistant rug with easy maintenance. Vacuum regularly and spot clean with diluted soap or detergent as needed. Create a comfortable play area for kids and pets while protecting your floors with this carefree decor update for your home. Set Includes: One - Marja Moroccan Trellis 8x10 Area Rug