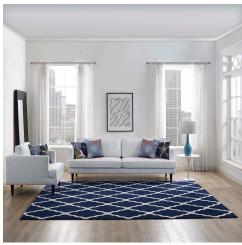

## Description

Make a sophisticated statement with the Marja Moroccan Trellis Area Rug. Patterned with an elegant lattice design, Marja is a soft machine-woven polyester microfiber rug that offers wide-ranging support and an exquisitely plush and cozy feeling underfoot. Complete with a jute fabric bottom, Marja enhances traditional and contemporary modern decors while outlasting everyday use. Featuring a stylish trellis design with a high density weave, this non-shedding area rug is the perfect addition to a living room, bedroom, entryway, kitchen, dining room, or family room. Marja is a family-friendly stain resistant rug with easy maintenance. Vacuum regularly and spot clean with diluted soap or detergent as needed. Create a comfortable play area for kids and pets while protecting your floors with this carefree decor update for your home. Set Includes: One - Marja Moroccan Trellis 8x10 Area Rug