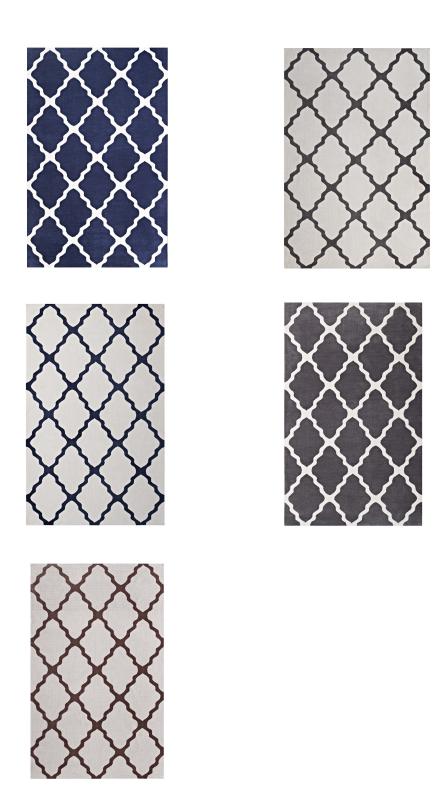

## Marja Moroccan Trellis 8X10 Area Rug

\$497.00

## Description

Make a sophisticated statement with the Marja Moroccan Trellis Area Rug. Patterned with an elegant lattice design, Marja is a soft machine-woven polyester microfiber rug that offers wide-ranging support and an exquisitely plush and cozy feeling underfoot. Complete with a jute fabric bottom, Marja enhances traditional and contemporary modern decors while outlasting everyday use. Featuring a stylish trellis design with a high density weave, this non-shedding area rug is the perfect addition to a living room, bedroom, entryway, kitchen, dining room, or family room. Marja is a family-friendly stain resistant rug with easy maintenance. Vacuum regularly and spot clean with diluted soap or detergent as needed. Create a comfortable play area for kids and pets while protecting your floors with this carefree decor update for your home. Set Includes: One - Marja Moroccan Trellis 8x10 Area Rug