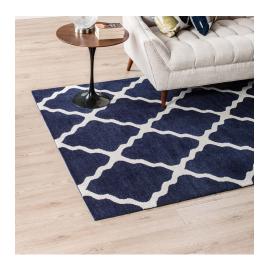

## Description

Make a sophisticated statement with the Marja Moroccan Trellis Area Rug. Patterned with an elegant lattice design, Marja is a soft machine-woven polyester microfiber rug that offers wide-ranging support and an exquisitely plush and cozy feeling underfoot. Complete with a jute fabric bottom, Marja enhances traditional and contemporary modern decors while outlasting everyday use. Featuring a stylish trellis design with a high density weave, this non-shedding area rug is the perfect addition to a living room, bedroom, entryway, kitchen, dining room, or family room. Marja is a family-friendly stain resistant rug with easy maintenance. Vacuum regularly and spot clean with diluted soap or detergent as needed. Create a comfortable play area for kids and pets while protecting your floors with this carefree decor update for your home. Set Includes: One - Marja Moroccan Trellis 8x10 Area Rug