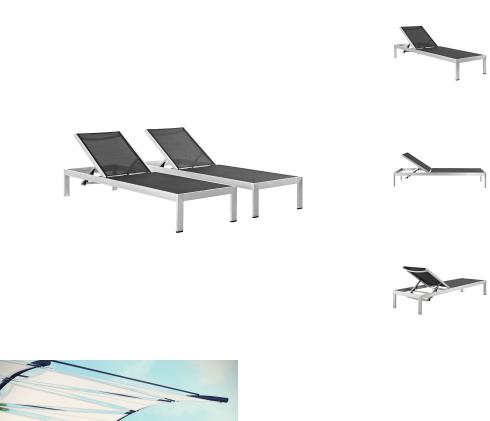

## **Shore Chaise Outdoor Patio Aluminum Set Of 2**

\$965.00

## Description

Maintain clean lines with the Shore Outdoor Patio Chaise Lounge Set in Mesh. Strong and durable, relax as you choose from four available recline positions or sunbathe while lying flush on Shores breathable Textilene mesh. Made with an anodized brushed aluminum frame, Shore Patio Chaise Lounge Chair is a breeze to assemble, comes with clear wheels for easy mobility on the top end, and non-marking black plastic foot caps under the bottom two support legs. Chic and minimalist, the Shore Outdoor Sun Lounger in Mesh is a piece built to last with the comfort and versatility youve been looking for in an outdoor lounger. Set Includes: Two - Shore Chaise

## **Additional Information**

| SKU        | SMODC13699                                                                                                                                                                                                                                     |
|------------|------------------------------------------------------------------------------------------------------------------------------------------------------------------------------------------------------------------------------------------------|
| Dimensions | Overall Chaise Dimensions: 76"L x 25"W x 12 - 19.5 - 26.5 - 32.5 - 36"H Seat Dimensions: 45.5"L x 12"H Backrest Dimensions: 7.5 - 23.5"H Base Dimensions: 76"L x 25"W Overall Product Dimensions: 76"L x 25"W x 12 - 19.5 - 26.5 - 32.5 - 36"H |