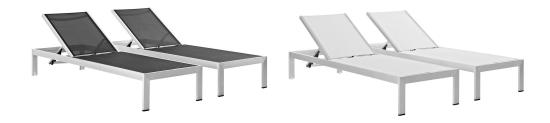

## **Shore Chaise Outdoor Patio Aluminum Set Of 2**

\$965.00

## Description

Maintain clean lines with the Shore Outdoor Patio Chaise Lounge Set in Mesh. Strong and durable, relax as you choose from four available recline positions or sunbathe while lying flush on Shores breathable Textilene mesh. Made with an anodized brushed aluminum frame, Shore Patio Chaise Lounge Chair is a breeze to assemble, comes with clear wheels for easy mobility on the top end, and non-marking black plastic foot caps under the bottom two support legs. Chic and minimalist, the Shore Outdoor Sun Lounger in Mesh is a piece built to last with the comfort and versatility youve been looking for in an outdoor lounger. Set Includes: Two - Shore Chaise