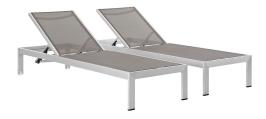

## **Shore Chaise Outdoor Patio Aluminum Set Of 2**

\$965.00

## Description

Maintain clean lines with the Shore Outdoor Patio Chaise Lounge Set in Mesh. Strong and durable, relax as you choose from four available recline positions or sunbathe while lying flush on Shores breathable Textilene mesh. Made with an anodized brushed aluminum frame, Shore Patio Chaise Lounge Chair is a breeze to assemble, comes with clear wheels for easy mobility on the top end, and non-marking black plastic foot caps under the bottom two support legs. Chic and minimalist, the Shore Outdoor Sun Lounger in Mesh is a piece built to last with the comfort and versatility youve been looking for in an outdoor lounger. Set Includes: Two - Shore Chaise