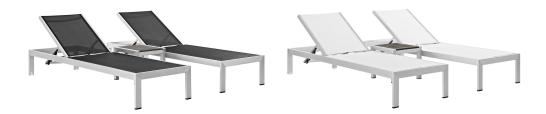

## Description

Maintain clean lines with the Shore Outdoor Patio Mesh Sun Lounger and Side Table Set. Strong and durable, relax as you choose from four available recline positions or sunbathe while lying flush. Made with an anodized brushed aluminum frame and tone-on-tone grays, Shore Mesh Patio Chaise Lounge and Side Table set is a breeze to assemble, comes with clear wheels for easy mobility on the top end, and non-marking black plastic foot caps under the bottom two support legs. Chic and minimalist, the Shore Outdoor Chaise Lounge and Side Table set is a piece built to last with the comfort and versatility youve been looking for in an outdoor sunbathing area. Set Includes: One – Shore Side Table Two – Shore Chaise