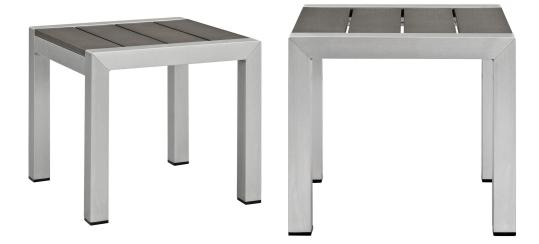

## Description

Maintain clean lines with the Shore Outdoor Patio Mesh Sun Lounger and Side Table Set. Strong and durable, relax as you choose from four available recline positions or sunbathe while lying flush. Made with an anodized brushed aluminum frame and tone-on-tone grays, Shore Mesh Patio Chaise Lounge and Side Table set is a breeze to assemble, comes with clear wheels for easy mobility on the top end, and non-marking black plastic foot caps under the bottom two support legs. Chic and minimalist, the Shore Outdoor Chaise Lounge and Side Table set is a piece built to last with the comfort and versatility youve been looking for in an outdoor sunbathing area. Set Includes: One – Shore Side Table Two – Shore Chaise