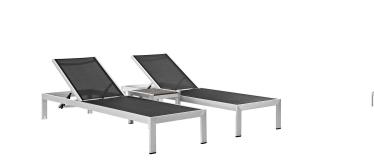

## Description

Maintain clean lines with the Shore Outdoor Patio Mesh Sun Lounger and Side Table Set. Strong and durable, relax as you choose from four available recline positions or sunbathe while lying flush. Made with an anodized brushed aluminum frame and tone-on-tone grays, Shore Mesh Patio Chaise Lounge and Side Table set is a breeze to assemble, comes with clear wheels for easy mobility on the top end, and non-marking black plastic foot caps under the bottom two support legs. Chic and minimalist, the Shore Outdoor Chaise Lounge and Side Table set is a piece built to last with the comfort and versatility youve been looking for in an outdoor sunbathing area. Set Includes: One – Shore Side Table Two – Shore Chaise