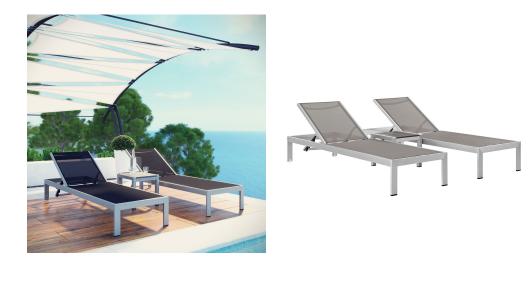

## Description

Maintain clean lines with the Shore Outdoor Patio Mesh Sun Lounger and Side Table Set. Strong and durable, relax as you choose from four available recline positions or sunbathe while lying flush. Made with an anodized brushed aluminum frame and tone-on-tone grays, Shore Mesh Patio Chaise Lounge and Side Table set is a breeze to assemble, comes with clear wheels for easy mobility on the top end, and non-marking black plastic foot caps under the bottom two support legs. Chic and minimalist, the Shore Outdoor Chaise Lounge and Side Table set is a piece built to last with the comfort and versatility youve been looking for in an outdoor sunbathing area. Set Includes: One – Shore Side Table Two – Shore Chaise