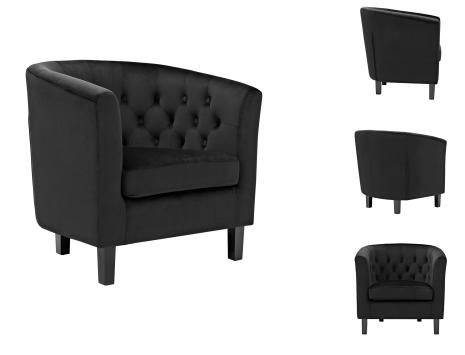

## **Prospect Performance Velvet Armchair**

\$349.00

## Description

Intrinsically luxurious, Prospect is a throwback to the classic Chesterfield design, while delivering an engaging modern look filled with passion and drive. Button tufting and sweeping curves blend to form a contemporary lounge piece that all will be drawn to. This cozy armchair with espresso stained wood legs and non-marking foot caps features comfortable foam padding and soft, stain-resistant performance velvet polyester upholstery. Set Includes: One - Prospect Armchair

## **Additional Information**

| SKU        | SMODC13927                                                                                                                                                                                                |
|------------|-----------------------------------------------------------------------------------------------------------------------------------------------------------------------------------------------------------|
| Dimensions | Overall Product Dimensions: 30.5"L x 28.5"W x 29.5"H Seat Dimensions: 22"L x 20.5"W x 17"H Floor to Top of Armrest: 25.5"H Backrest Dimensions: 4"L x 12.5"H Cushion Thichkness: 4.5"H Armrest Width: 4"W |