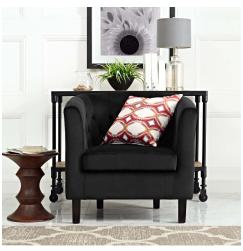

## **Prospect Performance Velvet Armchair**

\$349.00

## Description

Intrinsically luxurious, Prospect is a throwback to the classic Chesterfield design, while delivering an engaging modern look filled with passion and drive. Button tufting and sweeping curves blend to form a contemporary lounge piece that all will be drawn to. This cozy armchair with espresso stained wood legs and non-marking foot caps features comfortable foam padding and soft, stain-resistant performance velvet polyester upholstery. Set Includes: One - Prospect Armchair