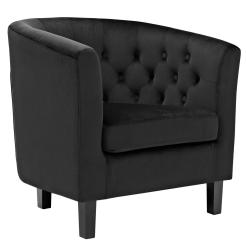

## **Prospect Performance Velvet Armchair**

\$349.00

## Description

Intrinsically luxurious, Prospect is a throwback to the classic Chesterfield design, while delivering an engaging modern look filled with passion and drive. Button tufting and sweeping curves blend to form a contemporary lounge piece that all will be drawn to. This cozy armchair with espresso stained wood legs and non-marking foot caps features comfortable foam padding and soft, stain-resistant performance velvet polyester upholstery. Set Includes: One - Prospect Armchair