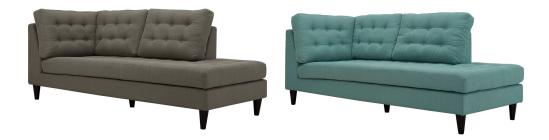

## Description

End the rule of unjust sovereignties that wage a useless war for your interiors. Empress leaves the would-be heiress of holistic furnishings in the dust with a design that rivals any competitor. Empress is heralded with deeply tufted buttons, plush cushions, and armrests that convey that perfect air of nobility. The solid wood legs come with plastic glides to prevent floor scratching, and the fine fabric upholstery leaves the recipients feeling richly rewarded. Set Includes: One – Empress Chaise