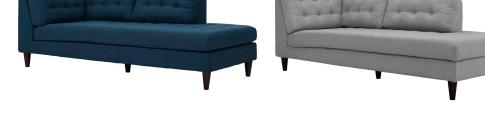

## Description

End the rule of unjust sovereignties that wage a useless war for your interiors. Empress leaves the would-be heiress of holistic furnishings in the dust with a design that rivals any competitor. Empress is heralded with deeply tufted buttons, plush cushions, and armrests that convey that perfect air of nobility. The solid wood legs come with plastic glides to prevent floor scratching, and the fine fabric upholstery leaves the recipients feeling richly rewarded. Set Includes: One – Empress Chaise