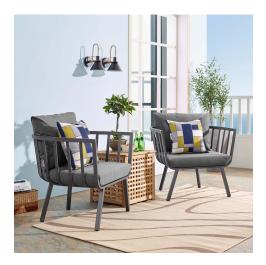

## Description

Refresh your outdoor decor with the Riverside Outdoor Patio Aluminum Armchair Set of 2. Defined by a crisp, coastal style, this installment of the Riverside outdoor sectional sofa furniture collection features an open barrel back design, sleek armrests, splayed legs, and plush 4" thick all-weather UV-resistant fabric cushions. Solidly constructed with a powdercoated aluminum frame, the Riverside outdoor chair will enhance the look of your patio, backyard, balcony, porch, deck, or poolside area. Includes foot caps. Chair Weight Capacity: 300 lbs Set Includes: Two – Riverside Armchair