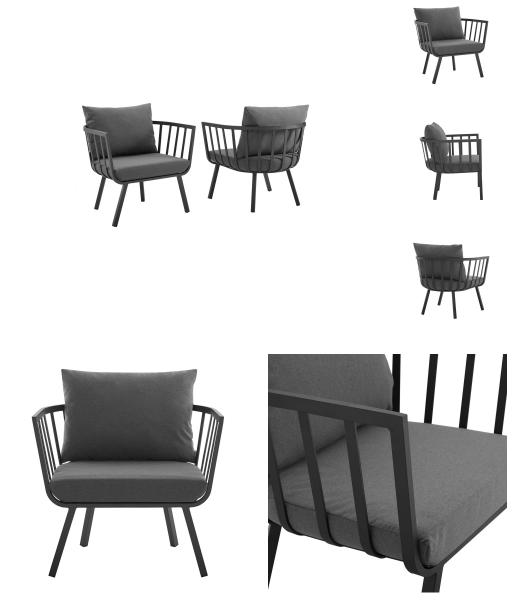

## Description

Refresh your outdoor decor with the Riverside Outdoor Patio Aluminum Armchair Set of 2. Defined by a crisp, coastal style, this installment of the Riverside outdoor sectional sofa furniture collection features an open barrel back design, sleek armrests, splayed legs, and plush 4" thick all-weather UV-resistant fabric cushions. Solidly constructed with a powdercoated aluminum frame, the Riverside outdoor chair will enhance the look of your patio, backyard, balcony, porch, deck, or poolside area. Includes foot caps. Chair Weight Capacity: 300 lbs Set Includes: Two – Riverside Armchair

## Additional Information

| SKU        | SMODC16426                                                                                                                                                                                                                          |
|------------|-------------------------------------------------------------------------------------------------------------------------------------------------------------------------------------------------------------------------------------|
| Dimensions | Overall Product Dimensions: 28.5"L x 64"W x<br>28"H Individual Chair Dimensions: 28.5"L x 32"W<br>x 28"H Seat Dimensions: 26.5"L x 26.5"W x 17"H<br>Backrest Height: 11"H Armrest Height from Seat:<br>11"H Cushion Thichkness: 4"H |