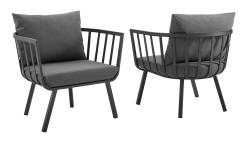

## Description

Refresh your outdoor decor with the Riverside Outdoor Patio Aluminum Armchair Set of 2. Defined by a crisp, coastal style, this installment of the Riverside outdoor sectional sofa furniture collection features an open barrel back design, sleek armrests, splayed legs, and plush 4" thick all-weather UV-resistant fabric cushions. Solidly constructed with a powdercoated aluminum frame, the Riverside outdoor chair will enhance the look of your patio, backyard, balcony, porch, deck, or poolside area. Includes foot caps. Chair Weight Capacity: 300 lbs Set Includes: Two – Riverside Armchair