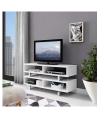

## **Amble 47 Tv Stand**

\$741.00

## Description

Chart out adventures with the Amble 47 TV Stand. Ambles open design adds dimension while the smooth easy clean white melamine surface creates a sleek modern look. Made of durable fiberboard, Amble features polished stainless steel supports and protective pads. A balanced presence in your living, lounge, recreation or family room, display your television, books, and accent pieces with this standout contemporary modern TV stand and media console table. Set Includes: One - Amble 47 TV Stand