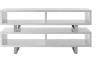

## **Amble 47 Tv Stand**

\$741.00

## Description

Chart out adventures with the Amble 47 TV Stand. Ambles open design adds dimension while the smooth easy clean white melamine surface creates a sleek modern look. Made of durable fiberboard, Amble features polished stainless steel supports and protective pads. A balanced presence in your living, lounge, recreation or family room, display your television, books, and accent pieces with this standout contemporary modern TV stand and media console table. Set Includes: One - Amble 47 TV Stand