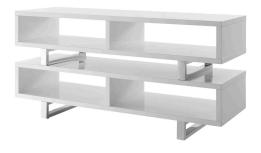

## **Amble 47 Tv Stand**

\$741.00

## Description

Chart out adventures with the Amble 47 TV Stand. Ambles open design adds dimension while the smooth easy clean white melamine surface creates a sleek modern look. Made of durable fiberboard, Amble features polished stainless steel supports and protective pads. A balanced presence in your living, lounge, recreation or family room, display your television, books, and accent pieces with this standout contemporary modern TV stand and media console table. Set Includes: One - Amble 47 TV Stand

## Additional Information

| SKU        | SMODC14073                                         |
|------------|----------------------------------------------------|
| Dimensions | Overall Product Dimensions: 47"L x 15.5"W x 23.5"H |