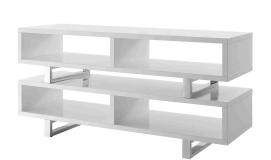

## **Amble 47 Tv Stand**

\$741.00

## Description

Chart out adventures with the Amble 47 TV Stand. Ambles open design adds dimension while the smooth easy clean white melamine surface creates a sleek modern look. Made of durable fiberboard, Amble features polished stainless steel supports and protective pads. A balanced presence in your living, lounge, recreation or family room, display your television, books, and accent pieces with this standout contemporary modern TV stand and media console table. Set Includes: One - Amble 47 TV Stand