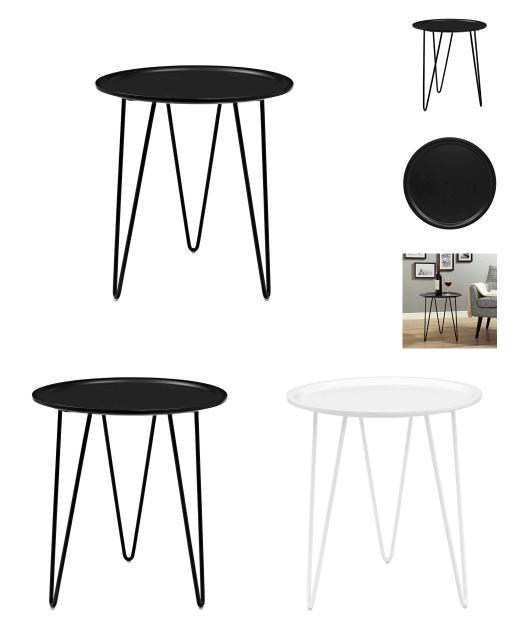

## Description

Explore uncharted waters with the mid-century styled Digress Side Table. The perfect accent for small living spaces, Digress comes outfitted with a triad of matte-finished, steel hairpin legs and features a round fiberboard top with matte paint finish. Digress easily complements retro vintage or contemporary modern decors as a side table in the living room or extra stand surface in the bedroom or entryway. Conveniently hold your favorite beverage or use as an indoor plant stand in this versatile modern side table perfect for home, apartment, dorm, or lounge area. Set Includes: One – Digres Side Table Additional Information