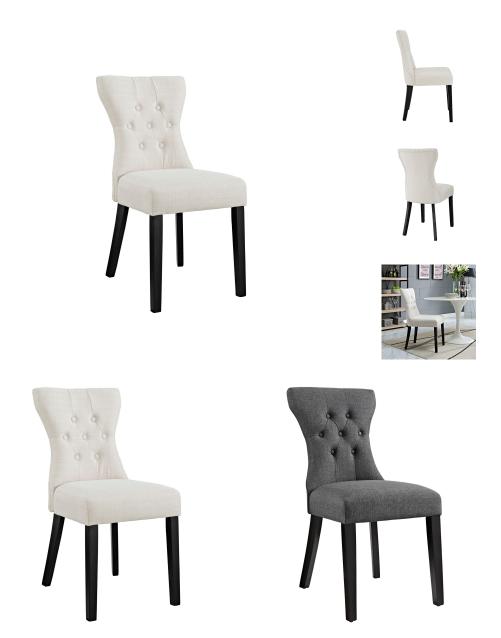

## **Silhouette Dining Side Chair**

\$172.00

## Description

Graceful curves whisper elegance from every position. A softly tapered back and rounded hardwood legs lend distinguished support to this hourglass-shaped chair. Invite your way into the lap of luxury at every gathering. Set Includes: One – Silhouette Dining Side Chair