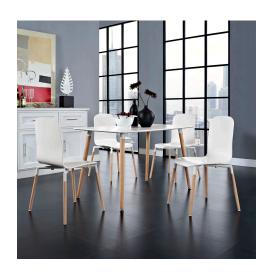

## **Stack Dining Chairs And Table Wood Set Of 5**

\$907.00

## Description

Acquaint yourself with an intelligent piece concealed behind sheer simplicity. Stack exhibits fluid lines and an organic form in a seamless transition from the abstract to the definite. Made from a painted durable steel top and solid beech wood legs, Stack coalesces both form and purpose in a harmoniously designed piece that matches well in any uncomplicated decor. Set Includes: Four – Stack Wood Dining Chairs One – Stack Wood Dining Table