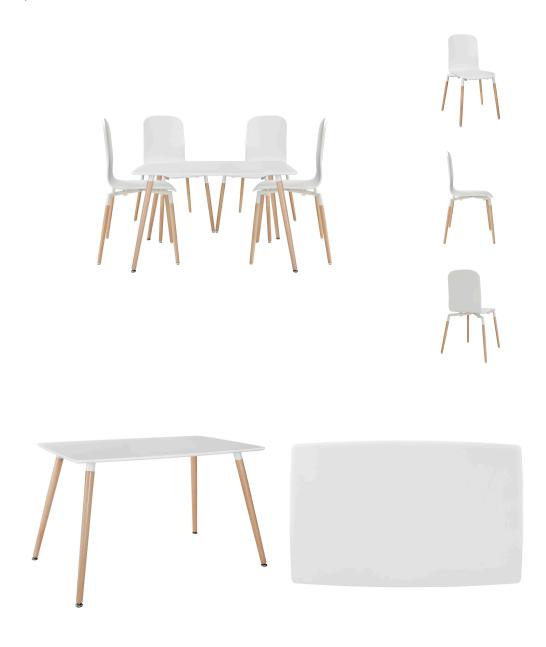

## **Stack Dining Chairs And Table Wood Set Of 5**

\$907.00

## Description

Acquaint yourself with an intelligent piece concealed behind sheer simplicity. Stack exhibits fluid lines and an organic form in a seamless transition from the abstract to the definite. Made from a painted durable steel top and solid beech wood legs, Stack coalesces both form and purpose in a harmoniously designed piece that matches well in any uncomplicated decor. Set Includes: Four – Stack Wood Dining Chairs One – Stack Wood Dining Table

## **Additional Information**

| SKU        | SMODC11501                                                                                                                                                                                                  |
|------------|-------------------------------------------------------------------------------------------------------------------------------------------------------------------------------------------------------------|
| Dimensions | Overall Product Dimensions: 65"L x 34.5"W x 34"H Dining Chairs Dimensions: 18"L x 16.5"W x 34"H Dining Table Dimensions: 47"L x 29.5"W x 29"H Seat Height: 17.5"L x 15.5"W x 17.5"H Backrest Height: 16.5"H |