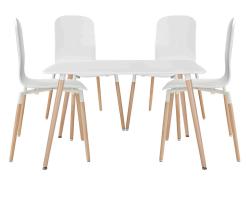

## **Stack Dining Chairs And Table Wood Set Of 5**

\$907.00

## Description

Acquaint yourself with an intelligent piece concealed behind sheer simplicity. Stack exhibits fluid lines and an organic form in a seamless transition from the abstract to the definite. Made from a painted durable steel top and solid beech wood legs, Stack coalesces both form and purpose in a harmoniously designed piece that matches well in any uncomplicated decor. Set Includes: Four – Stack Wood Dining Chairs One – Stack Wood Dining Table