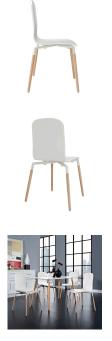

## **Stack Dining Chairs Wood Set Of 4**

\$555.00

## Description

Acquaint yourself with an intelligent piece concealed behind sheer simplicity. Stack exhibits fluid lines and an organic form in a seamless transition from the abstract to the definite. Made from a painted durable steel top and solid beech wood legs, Stack coalesces both form and purpose in a harmoniously designed piece that matches well in any uncomplicated decor. Set Includes: Four - Stack Wood Dining Chairs