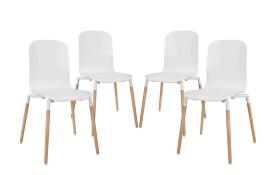

## **Stack Dining Chairs Wood Set Of 4**

\$555.00

## Description

Acquaint yourself with an intelligent piece concealed behind sheer simplicity. Stack exhibits fluid lines and an organic form in a seamless transition from the abstract to the definite. Made from a painted durable steel top and solid beech wood legs, Stack coalesces both form and purpose in a harmoniously designed piece that matches well in any uncomplicated decor. Set Includes: Four - Stack Wood Dining Chairs