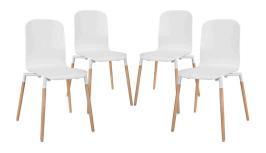

## **Stack Dining Chairs Wood Set Of 4**

\$555.00

## Description

Acquaint yourself with an intelligent piece concealed behind sheer simplicity. Stack exhibits fluid lines and an organic form in a seamless transition from the abstract to the definite. Made from a painted durable steel top and solid beech wood legs, Stack coalesces both form and purpose in a harmoniously designed piece that matches well in any uncomplicated decor. Set Includes: Four - Stack Wood Dining Chairs