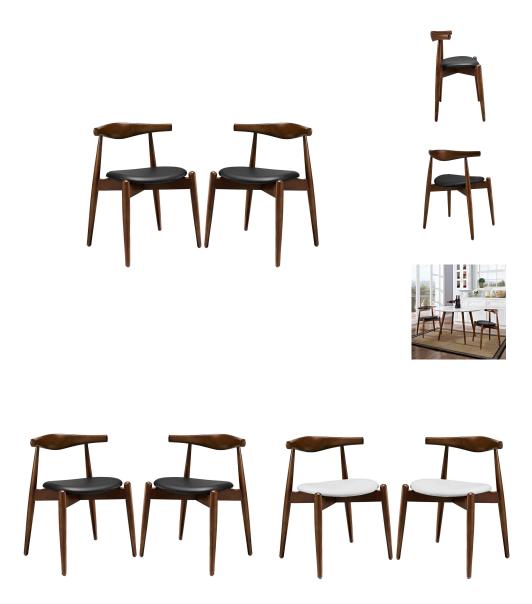

## **Stalwart Dining Side Chairs Set Of 2**

\$588.00

## Description

Trusted and dependable, the Stalwart solid beech wood dining chair is a model for a design made right. From the elongated backrest to the petite but discriminate tapered legs, Stalwart combines diverse woodworking elements for a singular style that pleases the finest sensibilities. Complete with a comfortable foam cushion upholstered in vinyl, Stalwart is a side dining chair that looks simple but carries a deep richness that is best appreciated over time. Set Includes: Two – Stalwart Dinning Side Chairs