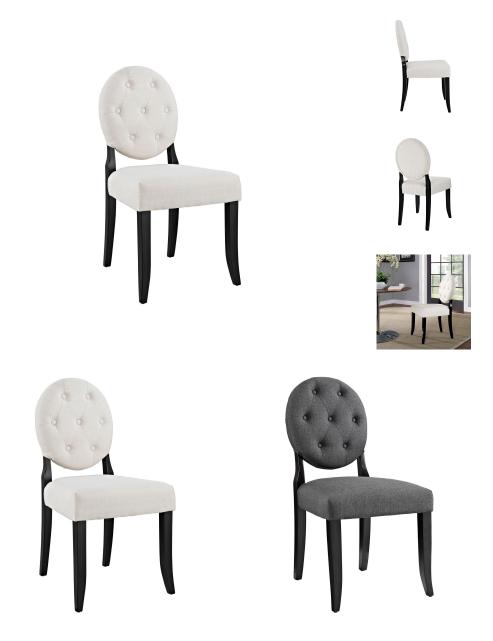

## **Button Dining Side Chair**

\$199.00

## Description

Playing off whimsical spatial elements, this polyester upholstered chair gives transparency a home. Bring light-filled moments inward with an inner sense of laughter and delight. With its padded fine beige polyester seat and black solid hardwood legs, sit fancifully as you uncover yet greater horizons. Set Includes: One - Button Dining Side Chair