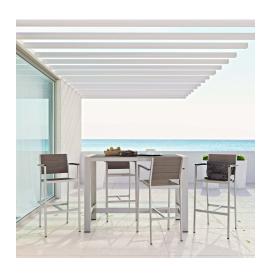

## Description

Enjoy your patio or backyard leisure time with the strong and durable Shore Outdoor Patio Dining Furniture Set. Made with an anodized brushed aluminum frame and non-marking black plastic foot caps, Shore Outdoor Dining set features tone-on-tone grays with wood accents on the paneling for a chic and minimalist look. The Shore Patio Dining collection complements your casual gatherings with a look and functionality that you can rely on. Set Includes: Four - Shore Bar Stool One - Shore Bar Table