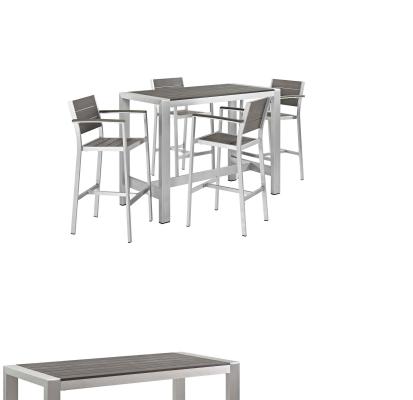

## **Shore 5 Piece Outdoor Patio Aluminum Dining Set**

\$2,259.00

## Description

Enjoy your patio or backyard leisure time with the strong and durable Shore Outdoor Patio Dining Furniture Set. Made with an anodized brushed aluminum frame and non-marking black plastic foot caps, Shore Outdoor Dining set features tone-on-tone grays with wood accents on the paneling for a chic and minimalist look. The Shore Patio Dining collection complements your casual gatherings with a look and functionality that you can rely on. Set Includes: Four - Shore Bar Stool One - Shore Bar Table