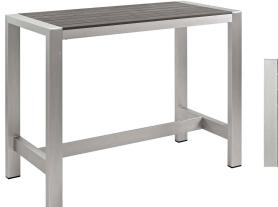

## Description

Enjoy your patio or backyard leisure time with the strong and durable Shore Outdoor Patio Dining Furniture Set. Made with an anodized brushed aluminum frame and non-marking black plastic foot caps, Shore Outdoor Dining set features tone-on-tone grays with wood accents on the paneling for a chic and minimalist look. The Shore Patio Dining collection complements your casual gatherings with a look and functionality that you can rely on. Set Includes: Four - Shore Bar Stool One - Shore Bar Table

## **Additional Information**

| SKU        | SMODC13851                                                                                                                                                                                                                                                                                                                                                                                                                                                                                                                                          |
|------------|-----------------------------------------------------------------------------------------------------------------------------------------------------------------------------------------------------------------------------------------------------------------------------------------------------------------------------------------------------------------------------------------------------------------------------------------------------------------------------------------------------------------------------------------------------|
| Dimensions | Overall Bar Table Dimensions: 59.5"L x 27.5"W x 43.5"H Underside of the Table: 41"H Thickness of Table Top: 1/2 - 2.5"H Base Dimensions: 59.5"L x 27.5"W Width of Legs: 27.5"W Overall Bar Stool Dimensions: 21.5"L x 20"W x 44.5"H Seat Dimensions: 29 - 30"H Backrest Dimensions: 14.5 - 15"H Armrest Dimensions: 9.5 - 10"H Base Dimensions: 18"W Plastic Wood on Backrest: 16.5"L x 3.5"W x 1/2"H Plastic Wood on Armrest: 2"L x 1.5"W x 1/2"H Plastic Wood on Seat: 14"L x 3.5"W x 1/2"H Overall Product Dimensions: 70.5"L x 102.5"W x 44.5"H |