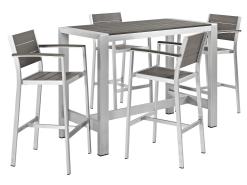

## **Shore 5 Piece Outdoor Patio Aluminum Dining Set**

\$2,259.00

## Description

Enjoy your patio or backyard leisure time with the strong and durable Shore Outdoor Patio Dining Furniture Set. Made with an anodized brushed aluminum frame and non-marking black plastic foot caps, Shore Outdoor Dining set features tone-on-tone grays with wood accents on the paneling for a chic and minimalist look. The Shore Patio Dining collection complements your casual gatherings with a look and functionality that you can rely on. Set Includes: Four - Shore Bar Stool One - Shore Bar Table