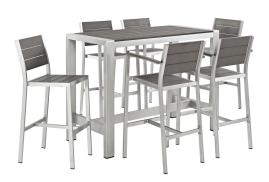

## Shore 7 Piece Outdoor Patio Aluminum Dining Set

\$3,384.00

## Description

Enjoy your patio or backyard leisure time with the strong and durable Shore Outdoor Patio Dining Furniture Set. Made with an anodized brushed aluminum frame and non-marking black plastic foot caps, Shore Outdoor Dining set features tone-on-tone grays with wood accents on the paneling for a chic and minimalist look. The Shore Patio Dining collection complements your casual gatherings with a look and functionality that you can rely on. Set Includes: Four - Shore Bar Stool One - Shore Bar Table Two - Armless Bar Stool