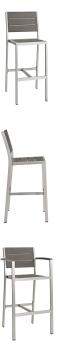

## Description

Enjoy your patio or backyard leisure time with the strong and durable Shore Outdoor Patio Dining Furniture Set. Made with an anodized brushed aluminum frame and non-marking black plastic foot caps, Shore Outdoor Dining set features tone-on-tone grays with wood accents on the paneling for a chic and minimalist look. The Shore Patio Dining collection complements your casual gatherings with a look and functionality that you can rely on. Set Includes: Four - Shore Bar Stool One - Shore Bar Table Two - Armless Bar Stool

| SKU        | SMODC13850                                                                                                                                                                                                                                                                                                                                                                                                                                                                                                                                                                                                                                                                    |
|------------|-------------------------------------------------------------------------------------------------------------------------------------------------------------------------------------------------------------------------------------------------------------------------------------------------------------------------------------------------------------------------------------------------------------------------------------------------------------------------------------------------------------------------------------------------------------------------------------------------------------------------------------------------------------------------------|
| Dimensions | Overall Bar Table Dimensions: $59.5$ "L x 27.5"W x 43.5"H Underside of the Table: 41"H Thickness of Table Top: $1/2 - 2.5$ "H Base Dimensions: $59.5$ "L x 27.5"W Width of Legs: 27.5"W Overall Armless Bar Stool Dimensions: 23.5"L x 18"W x 44.5"H Seat Dimensions: $17$ "L x 15.5"W x 29.5"H Backrest Dimensions: 18"W x 15"H Base Dimensions: 23.5"L x 16"W Overall Bar Stool Dimensions: 21.5"L x 20"W x 44.5"H Seat Dimensions: 29 - 30"H Backrest Dimensions: $9.5 - 10$ "H Base Dimensions: 18"W Plastic Wood on Backrest: $16.5$ "L x $3.5$ "W x $1/2$ "H Plastic Wood on Seat: $14$ "L x $3.5$ "W x $1/2$ "H Plastic Dimensions: $106.5$ "L x $74.5$ "W x $44.5$ "H |