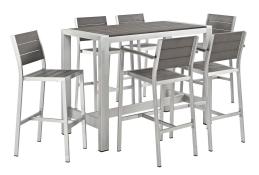

## Shore 7 Piece Outdoor Patio Aluminum Dining Set

\$3,384.00

## Description

Enjoy your patio or backyard leisure time with the strong and durable Shore Outdoor Patio Dining Furniture Set. Made with an anodized brushed aluminum frame and non-marking black plastic foot caps, Shore Outdoor Dining set features tone-on-tone grays with wood accents on the paneling for a chic and minimalist look. The Shore Patio Dining collection complements your casual gatherings with a look and functionality that you can rely on. Set Includes: Four - Shore Bar Stool One - Shore Bar Table Two - Armless Bar Stool

| SKU        | SMODC13850                                                                                                                                                                                                                                                                                                                                                                                                                                                                                                                                                                                                                                                                    |
|------------|-------------------------------------------------------------------------------------------------------------------------------------------------------------------------------------------------------------------------------------------------------------------------------------------------------------------------------------------------------------------------------------------------------------------------------------------------------------------------------------------------------------------------------------------------------------------------------------------------------------------------------------------------------------------------------|
| Dimensions | Overall Bar Table Dimensions: $59.5$ "L x 27.5"W x 43.5"H Underside of the Table: 41"H Thickness of Table Top: $1/2 - 2.5$ "H Base Dimensions: $59.5$ "L x 27.5"W Width of Legs: 27.5"W Overall Armless Bar Stool Dimensions: 23.5"L x 18"W x 44.5"H Seat Dimensions: $17$ "L x 15.5"W x 29.5"H Backrest Dimensions: 18"W x 15"H Base Dimensions: 23.5"L x 16"W Overall Bar Stool Dimensions: 21.5"L x 20"W x 44.5"H Seat Dimensions: 29 - 30"H Backrest Dimensions: $9.5 - 10$ "H Base Dimensions: 18"W Plastic Wood on Backrest: $16.5$ "L x $3.5$ "W x $1/2$ "H Plastic Wood on Seat: $14$ "L x $3.5$ "W x $1/2$ "H Plastic Dimensions: $106.5$ "L x $74.5$ "W x $44.5$ "H |