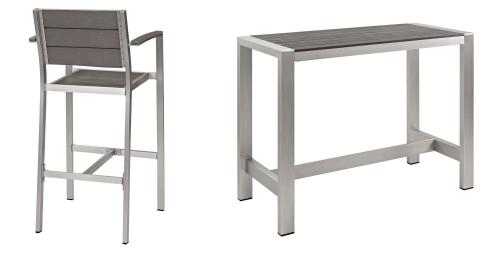

## Description

Enjoy your patio or backyard leisure time with the strong and durable Shore Outdoor Patio Dining Furniture Set. Made with an anodized brushed aluminum frame and non-marking black plastic foot caps, Shore Outdoor Dining set features tone-on-tone grays with wood accents on the paneling for a chic and minimalist look. The Shore Patio Dining collection complements your casual gatherings with a look and functionality that you can rely on. Set Includes: Four - Shore Bar Stool One - Shore Bar Table Two - Armless Bar Stool

| SKU        | SMODC13850                                                                                                                                                                                                                                                                                                                                                                                                                                                                                                                                                                                                                                                                    |
|------------|-------------------------------------------------------------------------------------------------------------------------------------------------------------------------------------------------------------------------------------------------------------------------------------------------------------------------------------------------------------------------------------------------------------------------------------------------------------------------------------------------------------------------------------------------------------------------------------------------------------------------------------------------------------------------------|
| Dimensions | Overall Bar Table Dimensions: $59.5$ "L x 27.5"W x 43.5"H Underside of the Table: 41"H Thickness of Table Top: $1/2 - 2.5$ "H Base Dimensions: $59.5$ "L x 27.5"W Width of Legs: 27.5"W Overall Armless Bar Stool Dimensions: 23.5"L x 18"W x 44.5"H Seat Dimensions: $17$ "L x 15.5"W x 29.5"H Backrest Dimensions: 18"W x 15"H Base Dimensions: 23.5"L x 16"W Overall Bar Stool Dimensions: 21.5"L x 20"W x 44.5"H Seat Dimensions: 29 - 30"H Backrest Dimensions: $9.5 - 10$ "H Base Dimensions: 18"W Plastic Wood on Backrest: $16.5$ "L x $3.5$ "W x $1/2$ "H Plastic Wood on Seat: $14$ "L x $3.5$ "W x $1/2$ "H Plastic Dimensions: $106.5$ "L x $74.5$ "W x $44.5$ "H |