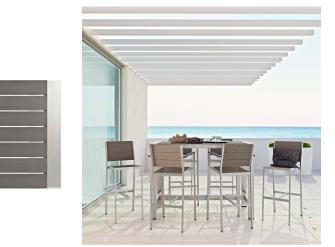

## Description

Enjoy your patio or backyard leisure time with the strong and durable Shore Outdoor Patio Dining Furniture Set. Made with an anodized brushed aluminum frame and non-marking black plastic foot caps, Shore Outdoor Dining set features tone-on-tone grays with wood accents on the paneling for a chic and minimalist look. The Shore Patio Dining collection complements your casual gatherings with a look and functionality that you can rely on. Set Includes: Four - Shore Bar Stool One - Shore Bar Table Two - Armless Bar Stool