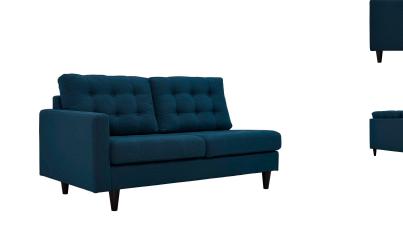

## **Empress Left-Facing Upholstered Fabric Loveseat**

\$1,315.00

## Description

End the rule of unjust sovereignties that wage a useless war for your interiors. Empress leaves the would-be heiress of holistic furnishings in the dust with a design that rivals any competitor. Empress is heralded with deeply tufted buttons, plush cushions, and armrests that convey that perfect air of nobility. The solid wood legs come with plastic glides to prevent floor scratching, and the fine fabric upholstery leaves the recipients feeling richly rewarded. Set Includes: One – Empress Left-Facing Loveseat