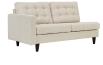

## **Empress Left-Facing Upholstered Fabric Loveseat**

\$1,315.00

## Description

End the rule of unjust sovereignties that wage a useless war for your interiors. Empress leaves the would-be heiress of holistic furnishings in the dust with a design that rivals any competitor. Empress is heralded with deeply tufted buttons, plush cushions, and armrests that convey that perfect air of nobility. The solid wood legs come with plastic glides to prevent floor scratching, and the fine fabric upholstery leaves the recipients feeling richly rewarded. Set Includes: One – Empress Left-Facing Loveseat