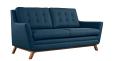

## **Beguile Living Room Set Upholstered Fabric Set Of 2**

\$2,428.00

## Description

Dominate your decor with the expertly designed Beguile Collection. Exquisitely crafted with gently sloping arms, comfortable plush seat cushions, and adeptly tufted back cushion buttons, Beguile is a delightful collection that reinvents mid-century style. Outfitted with a solid wood walnut-stained base and fine fabric, Beguile comes perfect for living room, lounge and meeting areas. Set Includes: One - Beguile Fabric Armchair One - Beguile Fabric Loveseat