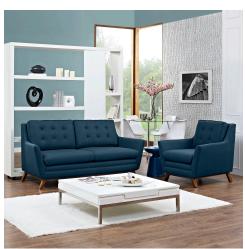

## **Beguile Living Room Set Upholstered Fabric Set Of 2**

\$2,428.00

## Description

Dominate your decor with the expertly designed Beguile Collection. Exquisitely crafted with gently sloping arms, comfortable plush seat cushions, and adeptly tufted back cushion buttons, Beguile is a delightful collection that reinvents mid-century style. Outfitted with a solid wood walnut-stained base and fine fabric, Beguile comes perfect for living room, lounge and meeting areas. Set Includes: One - Beguile Fabric Armchair One - Beguile Fabric Loveseat