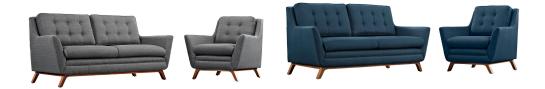

## **Beguile Living Room Set Upholstered Fabric Set Of 2**

\$2,428.00

## Description

Dominate your decor with the expertly designed Beguile Collection. Exquisitely crafted with gently sloping arms, comfortable plush seat cushions, and adeptly tufted back cushion buttons, Beguile is a delightful collection that reinvents mid-century style. Outfitted with a solid wood walnut-stained base and fine fabric, Beguile comes perfect for living room, lounge and meeting areas. Set Includes: One - Beguile Fabric Armchair One - Beguile Fabric Loveseat