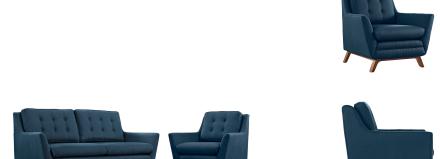

## **Beguile Living Room Set Upholstered Fabric Set Of 2**

\$2,428.00

## Description

Dominate your decor with the expertly designed Beguile Collection. Exquisitely crafted with gently sloping arms, comfortable plush seat cushions, and adeptly tufted back cushion buttons, Beguile is a delightful collection that reinvents mid-century style. Outfitted with a solid wood walnut-stained base and fine fabric, Beguile comes perfect for living room, lounge and meeting areas. Set Includes: One - Beguile Fabric Armchair One - Beguile Fabric Loveseat

## **Additional Information**

| SKU        | SMODC13586                                                                                                                                                                                                                                                                                                                                                                                                                            |
|------------|---------------------------------------------------------------------------------------------------------------------------------------------------------------------------------------------------------------------------------------------------------------------------------------------------------------------------------------------------------------------------------------------------------------------------------------|
| Dimensions | Overall Armchair Dimensions: 36"L x 36"W x 34.5"H Seat Dimensions: 23"L x 19"H Armrest Height: 4.5"H Backrest Height: 15.5"H Cushion Thichkness: 6"H Overall Loveseat Dimensions: 36"L x 71.5"W x 34.5"H Seat Dimension: 23"L x 61.5"W x 19"H Armrest Dimensions: 24"H Backrest Dimensions: 15.5"H Armrest Height from Seat: 4.5"H Cushion Thickness: 6"H Base Dimensions: 71.5"W Overall Product Dimensions: 36"L x 107.5"W x 34.5"H |