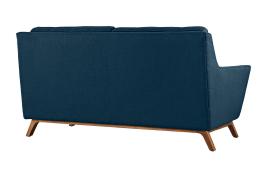

## **Beguile Living Room Set Upholstered Fabric Set Of 2**

\$2,428.00

## Description

Dominate your decor with the expertly designed Beguile Collection. Exquisitely crafted with gently sloping arms, comfortable plush seat cushions, and adeptly tufted back cushion buttons, Beguile is a delightful collection that reinvents mid-century style. Outfitted with a solid wood walnut-stained base and fine fabric, Beguile comes perfect for living room, lounge and meeting areas. Set Includes: One - Beguile Fabric Armchair One - Beguile Fabric Loveseat