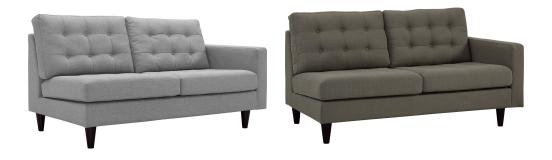

## **Empress Right-Facing Upholstered Fabric Loveseat**

\$1,315.00

## Description

End the rule of unjust sovereignties that wage a useless war for your interiors. Empress leaves the would-be heiress of holistic furnishings in the dust with a design that rivals any competitor. Empress is heralded with deeply tufted buttons, plush cushions, and armrests that convey that perfect air of nobility. The solid wood legs come with plastic glides to prevent floor scratching, and the fine fabric upholstery leaves the recipients feeling richly rewarded. Set Includes: One - Empress Right-Facing Loveseat