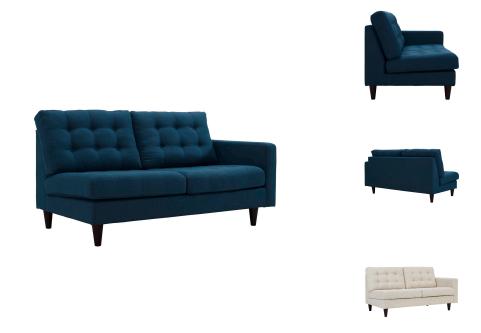

## **Empress Right-Facing Upholstered Fabric Loveseat**

\$1,315.00

## Description

End the rule of unjust sovereignties that wage a useless war for your interiors. Empress leaves the would-be heiress of holistic furnishings in the dust with a design that rivals any competitor. Empress is heralded with deeply tufted buttons, plush cushions, and armrests that convey that perfect air of nobility. The solid wood legs come with plastic glides to prevent floor scratching, and the fine fabric upholstery leaves the recipients feeling richly rewarded. Set Includes: One - Empress Right-Facing Loveseat

## **Additional Information**

| SKU        | SMODC13857                                                                                                    |
|------------|---------------------------------------------------------------------------------------------------------------|
| Dimensions | Overall Product Dimensions: 64.5"L x 34"W x 35.5"H Armrest Dimensions: 4.5"W x 25.5"H Cushion Thichkness: 6"W |