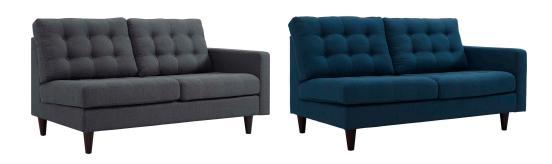

## **Empress Right-Facing Upholstered Fabric Loveseat**

\$1,315.00

## Description

End the rule of unjust sovereignties that wage a useless war for your interiors. Empress leaves the would-be heiress of holistic furnishings in the dust with a design that rivals any competitor. Empress is heralded with deeply tufted buttons, plush cushions, and armrests that convey that perfect air of nobility. The solid wood legs come with plastic glides to prevent floor scratching, and the fine fabric upholstery leaves the recipients feeling richly rewarded. Set Includes: One - Empress Right-Facing Loveseat