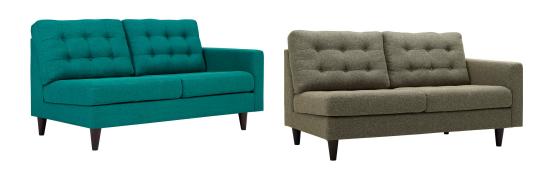

## **Empress Right-Facing Upholstered Fabric Loveseat**

\$1,315.00

## Description

End the rule of unjust sovereignties that wage a useless war for your interiors. Empress leaves the would-be heiress of holistic furnishings in the dust with a design that rivals any competitor. Empress is heralded with deeply tufted buttons, plush cushions, and armrests that convey that perfect air of nobility. The solid wood legs come with plastic glides to prevent floor scratching, and the fine fabric upholstery leaves the recipients feeling richly rewarded. Set Includes: One - Empress Right-Facing Loveseat