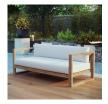

## **Upland Outdoor Patio Teak Sofa**

\$1,475.00

## Description

Refresh your outdoor decor with the Upland Teak Wood Outdoor Patio Furniture Collection. Boldly designed with eye-catching appeal, Upland Patio Sofa is made of solid teak wood and solidly build construction. The perfect choice for balconies, backyards, patios, gazebos, poolside or garden spaces, choose from matching armchair, sofa, loveseat, ottoman, side table, coffee table, and chaise lounge selections with this multi-purpose modern teak set. Known for its ability to withstand extreme weather conditions, teak is the wood selection of choice for long-lasting outdoor furnishings. Assembly required. This installment of the Upland Teak Wood Outdoor Patio Furniture Series is a patio sofa. Set Includes: One – Upland Sofa