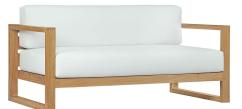

## **Upland Outdoor Patio Teak Sofa**

\$1,475.00

## Description

Refresh your outdoor decor with the Upland Teak Wood Outdoor Patio Furniture Collection. Boldly designed with eye-catching appeal, Upland Patio Sofa is made of solid teak wood and solidly build construction. The perfect choice for balconies, backyards, patios, gazebos, poolside or garden spaces, choose from matching armchair, sofa, loveseat, ottoman, side table, coffee table, and chaise lounge selections with this multi-purpose modern teak set. Known for its ability to withstand extreme weather conditions, teak is the wood selection of choice for long-lasting outdoor furnishings. Assembly required. This installment of the Upland Teak Wood Outdoor Patio Furniture Series is a patio sofa. Set Includes: One – Upland Sofa

## Additional Information

| SKU        | SMODC14102                                                                                                                                                                                                                                                |
|------------|-----------------------------------------------------------------------------------------------------------------------------------------------------------------------------------------------------------------------------------------------------------|
| Dimensions | Overall Product Dimensions: 63.5"L x 33.5"W x<br>25 - 29.5"H Seat Height: 16"H Armrest Height:<br>25"H Armrest Height from Seat: 8.5"H Backrest<br>Dimensions: 58"L x 6"W x 30"H Seat Cushion<br>Dimensions: 58"L x 33"W x 6"H Cushion<br>Thichkness: 6"H |