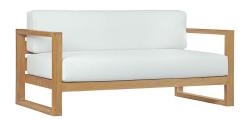

## **Upland Outdoor Patio Teak Sofa**

\$1,475.00

## Description

Refresh your outdoor decor with the Upland Teak Wood Outdoor Patio Furniture Collection. Boldly designed with eye-catching appeal, Upland Patio Sofa is made of solid teak wood and solidly build construction. The perfect choice for balconies, backyards, patios, gazebos, poolside or garden spaces, choose from matching armchair, sofa, loveseat, ottoman, side table, coffee table, and chaise lounge selections with this multi-purpose modern teak set. Known for its ability to withstand extreme weather conditions, teak is the wood selection of choice for long-lasting outdoor furnishings. Assembly required. This installment of the Upland Teak Wood Outdoor Patio Furniture Series is a patio sofa. Set Includes: One – Upland Sofa

## Additional Information

| SKU        | SMODC14102                                                                                                                                                                                                                                                |
|------------|-----------------------------------------------------------------------------------------------------------------------------------------------------------------------------------------------------------------------------------------------------------|
| Dimensions | Overall Product Dimensions: 63.5"L x 33.5"W x<br>25 - 29.5"H Seat Height: 16"H Armrest Height:<br>25"H Armrest Height from Seat: 8.5"H Backrest<br>Dimensions: 58"L x 6"W x 30"H Seat Cushion<br>Dimensions: 58"L x 33"W x 6"H Cushion<br>Thichkness: 6"H |