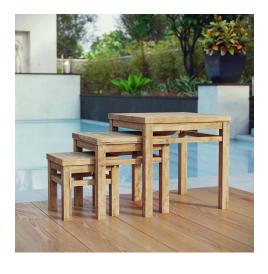

## **Marina Outdoor Patio Teak Nesting Table**

\$741.00

## Description

Harbor your greatest expectations with the luxurious Marina Teak Wood Outdoor Patio Nesting Table 3 piece set. Marina Patio nesting table set has a seating arrangement perfect for every member of your crew as you breathe the fresh, crisp air of a day spent with friends and family. Known for its natural ability to withstand extreme weather conditions, teak is the wood selection of choice for long-lasting outdoor patio furniture. Now you can enjoy Marina Teak Wood Outdoor Nesting Table set with its durable construction, alongside a modern design that persistently looks new and welcoming in your patio dining environs. Assembly required. Set Includes: One - Marina Nesting Table