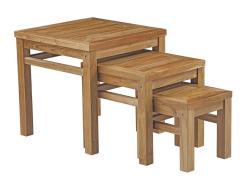

## **Marina Outdoor Patio Teak Nesting Table**

\$741.00

## Description

Harbor your greatest expectations with the luxurious Marina Teak Wood Outdoor Patio Nesting Table 3 piece set. Marina Patio nesting table set has a seating arrangement perfect for every member of your crew as you breathe the fresh, crisp air of a day spent with friends and family. Known for its natural ability to withstand extreme weather conditions, teak is the wood selection of choice for long-lasting outdoor patio furniture. Now you can enjoy Marina Teak Wood Outdoor Nesting Table set with its durable construction, alongside a modern design that persistently looks new and welcoming in your patio dining environs. Assembly required. Set Includes: One - Marina Nesting Table