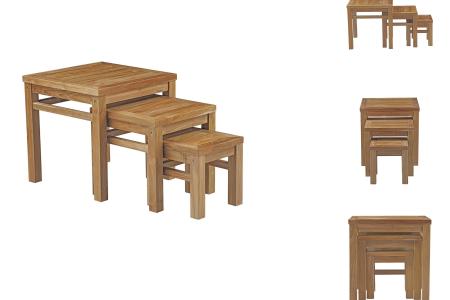

## **Marina Outdoor Patio Teak Nesting Table**

\$741.00

## Description

Harbor your greatest expectations with the luxurious Marina Teak Wood Outdoor Patio Nesting Table 3 piece set. Marina Patio nesting table set has a seating arrangement perfect for every member of your crew as you breathe the fresh, crisp air of a day spent with friends and family. Known for its natural ability to withstand extreme weather conditions, teak is the wood selection of choice for long-lasting outdoor patio furniture. Now you can enjoy Marina Teak Wood Outdoor Nesting Table set with its durable construction, alongside a modern design that persistently looks new and welcoming in your patio dining environs. Assembly required. Set Includes: One - Marina Nesting Table

## **Additional Information**

| SKU        | SMODC14100                                                                                                                                                                    |
|------------|-------------------------------------------------------------------------------------------------------------------------------------------------------------------------------|
| Dimensions | 3rd table Dims: 11.5"L x 11.5"W x 11.5"H 2nd table<br>Dims: 15.5"L x 15.5"W x 15.5"H 1st table Dims:<br>19.5"L x 19.5"W x 19.5"H Overall Product<br>Dimensions: 11.5 - 19.5"H |