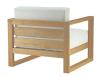

## Description

Refresh your outdoor decor with the Upland Teak Wood Outdoor Patio Furniture Collection. Boldly designed with eye-catching appeal, Upland Patio Arm Chair is made of solid teak wood and solidly build construction. The perfect choice for balconies, backyards, patios, gazebos, poolside or garden spaces, choose from matching arm chair, loveseat, sofa, ottoman, side table, coffee table, and chaise lounge selections with this multi-purpose modern teak set. Known for its ability to withstand extreme weather conditions, teak is the wood selection of choice for long-lasting outdoor furnishings. Assembly required. This installment of the Upland Teak Wood Outdoor Patio Furniture Series is a patio arm chair. Set