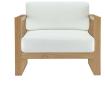

## Description

Refresh your outdoor decor with the Upland Teak Wood Outdoor Patio Furniture Collection. Boldly designed with eye-catching appeal, Upland Patio Arm Chair is made of solid teak wood and solidly build construction. The perfect choice for balconies, backyards, patios, gazebos, poolside or garden spaces, choose from matching arm chair, loveseat, sofa, ottoman, side table, coffee table, and chaise lounge selections with this multi-purpose modern teak set. Known for its ability to withstand extreme weather conditions, teak is the wood selection of choice for long-lasting outdoor furnishings. Assembly required. This installment of the Upland Teak Wood Outdoor Patio Furniture Series is a patio arm chair. Set