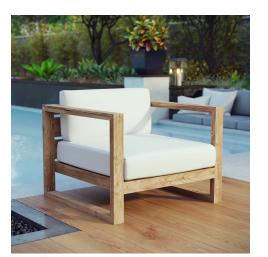

## Description

Refresh your outdoor decor with the Upland Teak Wood Outdoor Patio Furniture Collection. Boldly designed with eye-catching appeal, Upland Patio Arm Chair is made of solid teak wood and solidly build construction. The perfect choice for balconies, backyards, patios, gazebos, poolside or garden spaces, choose from matching arm chair, loveseat, sofa, ottoman, side table, coffee table, and chaise lounge selections with this multi-purpose modern teak set. Known for its ability to withstand extreme weather conditions, teak is the wood selection of choice for long-lasting outdoor furnishings. Assembly required. This installment of the Upland Teak Wood Outdoor Patio Furniture Series is a patio arm chair. Set