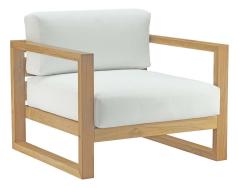

## Description

Refresh your outdoor decor with the Upland Teak Wood Outdoor Patio Furniture Collection. Boldly designed with eye-catching appeal, Upland Patio Arm Chair is made of solid teak wood and solidly build construction. The perfect choice for balconies, backyards, patios, gazebos, poolside or garden spaces, choose from matching arm chair, loveseat, sofa, ottoman, side table, coffee table, and chaise lounge selections with this multi-purpose modern teak set. Known for its ability to withstand extreme weather conditions, teak is the wood selection of choice for long-lasting outdoor furnishings. Assembly required. This installment of the Upland Teak Wood Outdoor Patio Furniture Series is a patio arm chair. Set