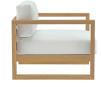

## Description

Refresh your outdoor decor with the Upland Teak Wood Outdoor Patio Furniture Collection. Boldly designed with eye-catching appeal, Upland Patio Arm Chair is made of solid teak wood and solidly build construction. The perfect choice for balconies, backyards, patios, gazebos, poolside or garden spaces, choose from matching arm chair, loveseat, sofa, ottoman, side table, coffee table, and chaise lounge selections with this multi-purpose modern teak set. Known for its ability to withstand extreme weather conditions, teak is the wood selection of choice for long-lasting outdoor furnishings. Assembly required. This installment of the Upland Teak Wood Outdoor Patio Furniture Series is a patio arm chair. Set