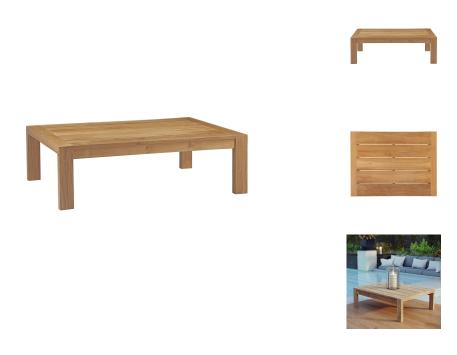

## **Upland Outdoor Patio Wood Coffee Table**

\$559.00

## Description

Refresh your outdoor decor with the Upland Teak Wood Outdoor Patio Furniture Collection. Boldly designed with eye-catching appeal, Upland Patio Coffee Table is made of solid teak wood and solidly build construction. The perfect choice for balconies, backyards, patios, gazebos, poolside or garden spaces, choose from matching armchair, loveseat, sofa, ottoman, side table, coffee table, and chaise lounge selections with this multi-purpose modern teak set. Known for its ability to withstand extreme weather conditions, teak is the wood selection of choice for long-lasting outdoor furnishings. Assembly required. This installment of the Upland Teak Wood Outdoor Patio Furniture Series is a patio coffee table. Set

## **Additional Information**

| SKU        | SMODC14106                                                                                                        |
|------------|-------------------------------------------------------------------------------------------------------------------|
| Dimensions | Overall Product Dimensions: 39.5"L x 29.5"W x 12"H Floor to Underside of Table: 11.5"H Table Top Thickness: 0.5"H |