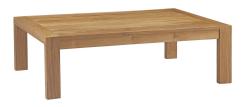

## **Upland Outdoor Patio Wood Coffee Table**

\$559.00

## Description

Refresh your outdoor decor with the Upland Teak Wood Outdoor Patio Furniture Collection. Boldly designed with eye-catching appeal, Upland Patio Coffee Table is made of solid teak wood and solidly build construction. The perfect choice for balconies, backyards, patios, gazebos, poolside or garden spaces, choose from matching armchair, loveseat, sofa, ottoman, side table, coffee table, and chaise lounge selections with this multi-purpose modern teak set. Known for its ability to withstand extreme weather conditions, teak is the wood selection of choice for long-lasting outdoor furnishings. Assembly required. This installment of the Upland Teak Wood Outdoor Patio Furniture Series is a patio coffee table. Set