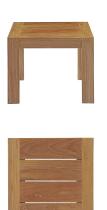

## Upland Outdoor Patio Wood Side Table \$309.00

## Description

Refresh your outdoor decor with the Upland Teak Wood Outdoor Patio Furniture Collection. Boldly designed with eye-catching appeal, Upland Patio Side End Table is made of solid teak wood and solidly build construction. The perfect choice for balconies, backyards, patios, gazebos, poolside or garden spaces, choose from matching armchair, loveseat, sofa, ottoman, side table, coffee table, and chaise lounge selections with this multi-purpose modern teak set. Known for its ability to withstand extreme weather conditions, teak is the wood selection of choice for long-lasting outdoor furnishings. Assembly required. This installment of the Upland Teak Wood Outdoor Patio Furniture Series is a patio side end table.