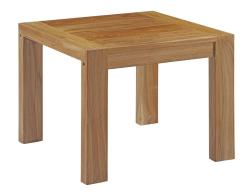

## Upland Outdoor Patio Wood Side Table \$309.00

## Description

Refresh your outdoor decor with the Upland Teak Wood Outdoor Patio Furniture Collection. Boldly designed with eye-catching appeal, Upland Patio Side End Table is made of solid teak wood and solidly build construction. The perfect choice for balconies, backyards, patios, gazebos, poolside or garden spaces, choose from matching armchair, loveseat, sofa, ottoman, side table, coffee table, and chaise lounge selections with this multi-purpose modern teak set. Known for its ability to withstand extreme weather conditions, teak is the wood selection of choice for long-lasting outdoor furnishings. Assembly required. This installment of the Upland Teak Wood Outdoor Patio Furniture Series is a patio side end table.