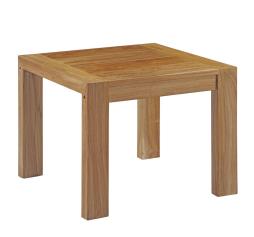

## Upland Outdoor Patio Wood Side Table \$309.00

## Description

Refresh your outdoor decor with the Upland Teak Wood Outdoor Patio Furniture Collection. Boldly designed with eye-catching appeal, Upland Patio Side End Table is made of solid teak wood and solidly build construction. The perfect choice for balconies, backyards, patios, gazebos, poolside or garden spaces, choose from matching armchair, loveseat, sofa, ottoman, side table, coffee table, and chaise lounge selections with this multi-purpose modern teak set. Known for its ability to withstand extreme weather conditions, teak is the wood selection of choice for long-lasting outdoor furnishings. Assembly required. This installment of the Upland Teak Wood Outdoor Patio Furniture Series is a patio side end table.