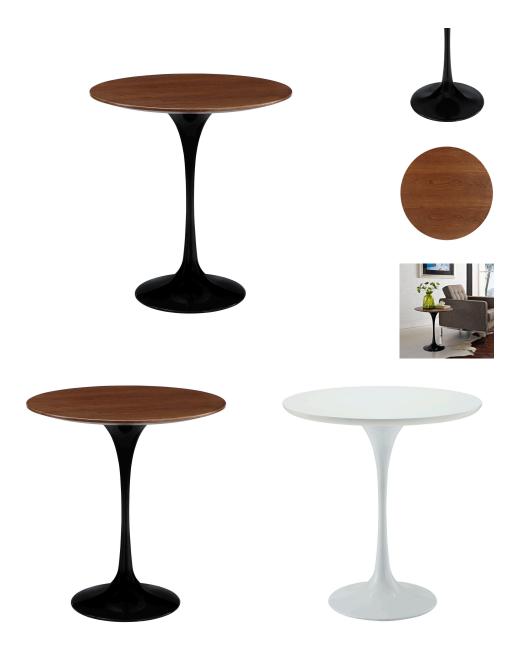

## Saarinen Tulip 20" Wood Side Table \$372.00

## Description

Reflecting a seamless organic shape and timeless form, the Lippa Pedestal Table has become a symbol of modernism for over the past 60 years. Before its release, homes were filled with clunky remnants of an industrial age long gone by. But in order to advance into the new world, homes first had to transition from the traditional square table, into a piece that connoted progress. The cast aluminum base and dimensions are true to the original specifications, while the tables circular top and tapered base are carefully lacquered with a chip-resistant finish. Set Includes: One - Lippa Wood Top Side Table

## Additional Information

| SKU        | SMODC14105                                                                                                                                       |
|------------|--------------------------------------------------------------------------------------------------------------------------------------------------|
| Dimensions | Overall Product Dimensions: 19.5"L x 19.5"W x 20.5"H Floor to Underside of Table: 19.5"H Table Top Thickness: 0.5"H Base Dimensions: 11"L x 11"W |