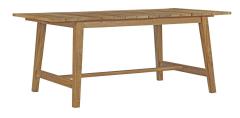

## Description

Enjoy time under the sun or stars with the Dorset 72" Teak Outdoor Dining Table. Relax with friends and family with a solid teak wood dining table made with a slatted top and stretcher between legs for added support. Known for its ability to withstand extreme weather conditions, teak is the wood selection of choice for long-lasting outdoor furniture. Dorset Outdoor Patio Dining Table is perfect for balconies, backyards, patios, poolsides, or garden spaces. Assembly required. Set Includes: One – Dorset Dining Table