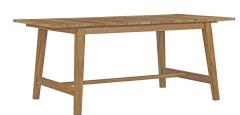

## Description

Enjoy time under the sun or stars with the Dorset 72" Teak Outdoor Dining Table. Relax with friends and family with a solid teak wood dining table made with a slatted top and stretcher between legs for added support. Known for its ability to withstand extreme weather conditions, teak is the wood selection of choice for long-lasting outdoor furniture. Dorset Outdoor Patio Dining Table is perfect for balconies, backyards, patios, poolsides, or garden spaces. Assembly required. Set Includes: One – Dorset Dining Table