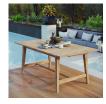

## Description

Enjoy time under the sun or stars with the Dorset 72" Teak Outdoor Dining Table. Relax with friends and family with a solid teak wood dining table made with a slatted top and stretcher between legs for added support. Known for its ability to withstand extreme weather conditions, teak is the wood selection of choice for long-lasting outdoor furniture. Dorset Outdoor Patio Dining Table is perfect for balconies, backyards, patios, poolsides, or garden spaces. Assembly required. Set Includes: One – Dorset Dining Table