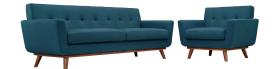

## Engage Armchair And Sofa Set Of 2 \$2,379.00

## Description

Gently sloping curves and large dual cushions create a favorite lounging spot. Whether plopping down after a long day at work, settling in with coffee and brunch, or entering a spirited discussion with friends, the Engage sofa is a welcome presence in your home. Seven tufted buttons create eye-catching appeal, adding depth that brings your sitting decor to center stage. Four cherry color rubberwood legs and frame supply a solid base to the comfortable upholstered material. Set Includes: One – Engage Armchair with wood Legs One – Engage Sofa with wood legs