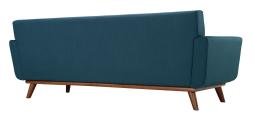

## Description

Gently sloping curves and large dual cushions create a favorite lounging spot. Whether plopping down after a long day at work, settling in with coffee and brunch, or entering a spirited discussion with friends, the Engage sofa is a welcome presence in your home. Seven tufted buttons create eye-catching appeal, adding depth that brings your sitting decor to center stage. Four cherry color rubberwood legs and frame supply a solid base to the comfortable upholstered material. Set Includes: One – Engage Armchair with wood Legs One – Engage Sofa with wood legs