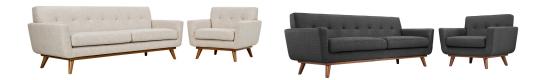

## Engage Armchair And Sofa Set Of 2 \$2,379.00

## Description

Gently sloping curves and large dual cushions create a favorite lounging spot. Whether plopping down after a long day at work, settling in with coffee and brunch, or entering a spirited discussion with friends, the Engage sofa is a welcome presence in your home. Seven tufted buttons create eye-catching appeal, adding depth that brings your sitting decor to center stage. Four cherry color rubberwood legs and frame supply a solid base to the comfortable upholstered material. Set Includes: One – Engage Armchair with wood Legs One – Engage Sofa with wood legs