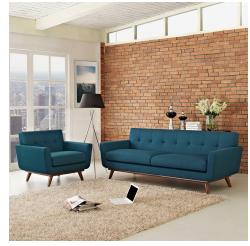

## Engage Armchair And Sofa Set Of 2 \$2,379.00

## Description

Gently sloping curves and large dual cushions create a favorite lounging spot. Whether plopping down after a long day at work, settling in with coffee and brunch, or entering a spirited discussion with friends, the Engage sofa is a welcome presence in your home. Seven tufted buttons create eye-catching appeal, adding depth that brings your sitting decor to center stage. Four cherry color rubberwood legs and frame supply a solid base to the comfortable upholstered material. Set Includes: One – Engage Armchair with wood Legs One – Engage Sofa with wood legs