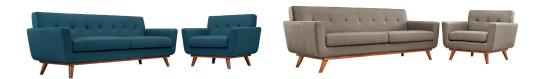

## Engage Armchair And Sofa Set Of 2 \$2,379.00

## Description

Gently sloping curves and large dual cushions create a favorite lounging spot. Whether plopping down after a long day at work, settling in with coffee and brunch, or entering a spirited discussion with friends, the Engage sofa is a welcome presence in your home. Seven tufted buttons create eye-catching appeal, adding depth that brings your sitting decor to center stage. Four cherry color rubberwood legs and frame supply a solid base to the comfortable upholstered material. Set Includes: One – Engage Armchair with wood Legs One – Engage Sofa with wood legs