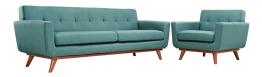

## Engage Armchair And Sofa Set Of 2 \$2,379.00

## Description

Gently sloping curves and large dual cushions create a favorite lounging spot. Whether plopping down after a long day at work, settling in with coffee and brunch, or entering a spirited discussion with friends, the Engage sofa is a welcome presence in your home. Seven tufted buttons create eye-catching appeal, adding depth that brings your sitting decor to center stage. Four cherry color rubberwood legs and frame supply a solid base to the comfortable upholstered material. Set Includes: One – Engage Armchair with wood Legs One – Engage Sofa with wood legs