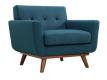

## Engage Armchair And Sofa Set Of 2 \$2,379.00

## Description

Gently sloping curves and large dual cushions create a favorite lounging spot. Whether plopping down after a long day at work, settling in with coffee and brunch, or entering a spirited discussion with friends, the Engage sofa is a welcome presence in your home. Seven tufted buttons create eye-catching appeal, adding depth that brings your sitting decor to center stage. Four cherry color rubberwood legs and frame supply a solid base to the comfortable upholstered material. Set Includes: One – Engage Armchair with wood Legs One – Engage Sofa with wood legs