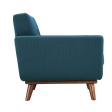

## Description

Gently sloping curves and large dual cushions create a favorite lounging spot. Whether plopping down after a long day at work, settling in with coffee and brunch, or entering a spirited discussion with friends, the Engage sofa is a welcome presence in your home. Seven tufted buttons create eye-catching appeal, adding depth that brings your sitting decor to center stage. Four cherry color rubberwood legs and frame supply a solid base to the comfortable upholstered material. Set Includes: One – Engage Armchair with wood Legs One – Engage Sofa with wood legs