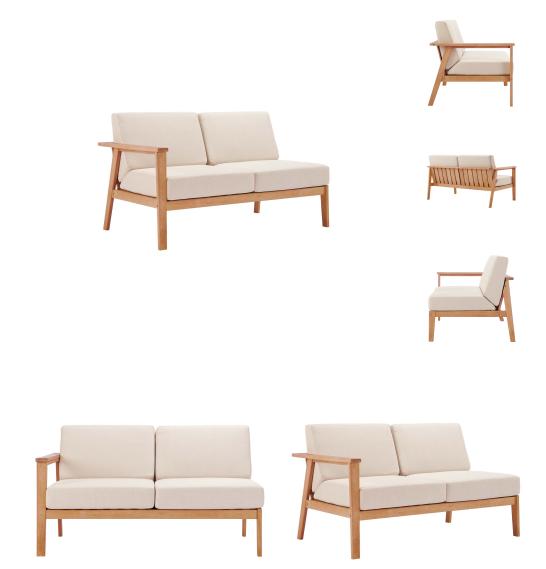

## Description

Enjoy dynamic outdoor furniture with the Sedona Right-Facing Loveseat. Made of FSC certified eucalyptus wood, this two-seater sectional outdoor sofa features a gently reclining slatted back support with densely padded all-weather cushions. An outdoor furniture collection that will garner admiration from all who gather on your patio, porch, backyard, or deck, Sedona features crisp, clean lines. Removable cushions. Loveseat Weight Capacity: 441 lbs. Set Includes: One – Sedona Eucalyptus Wood Right-Facing Loveseat

## **Additional Information**

| SKU        | SMODC16039                                                                                                                                                                   |
|------------|------------------------------------------------------------------------------------------------------------------------------------------------------------------------------|
| Dimensions | Overall Product Dimensions: 33"L x 56"W x 24.5 - 33"H Seat Dimensions: 20.5"L x 56"W x 12"H Backrest Dimensions: 56"W x 24.5"H Armrest Height: 24.5"H Cushion Thickness: 6"H |