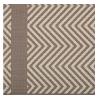

## **Optica Chevron With End Borders 5X8 Indoor And Outdoor Area Rug**

\$132.00

## **Description**

Make a sophisticated statement with the Optica Chevron With End Borders Indoor and Outdoor Area Rug. Patterned with an elegant design, Optica is a durable and soft machine-woven polypropylene rug that offers wide-ranging support. Featuring a geometric chevron design with a low pile weave and gripping rubber bottom, this all-weather area rug is a perfect addition to the outdoor patio, porch, deck, or inside the house in the living room, bedroom, kitchen or dining room. Optica is a family-friendly fade and stain resistant rug with easy maintenance. Hose down or vacuum periodically. Create a contemporary play area for kids and pets in high-traffic areas while protecting your floor from spills and heavy furniture with this carefree decor solution. Set Includes: One - Optica Chevron With End Borders 5x8 Indoor and Outdoor Area Rug