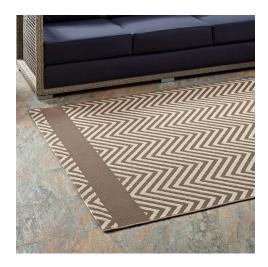

## **Optica Chevron With End Borders 5X8 Indoor And Outdoor Area Rug**

\$132.00

## **Description**

Make a sophisticated statement with the Optica Chevron With End Borders Indoor and Outdoor Area Rug. Patterned with an elegant design, Optica is a durable and soft machine-woven polypropylene rug that offers wide-ranging support. Featuring a geometric chevron design with a low pile weave and gripping rubber bottom, this all-weather area rug is a perfect addition to the outdoor patio, porch, deck, or inside the house in the living room, bedroom, kitchen or dining room. Optica is a family-friendly fade and stain resistant rug with easy maintenance. Hose down or vacuum periodically. Create a contemporary play area for kids and pets in high-traffic areas while protecting your floor from spills and heavy furniture with this carefree decor solution. Set Includes: One - Optica Chevron With End Borders 5x8 Indoor and Outdoor Area Rug