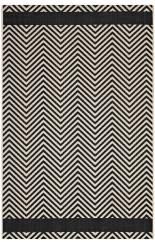

## **Optica Chevron With End Borders 5X8 Indoor And Outdoor Area Rug**

\$132.00

## **Description**

Make a sophisticated statement with the Optica Chevron With End Borders Indoor and Outdoor Area Rug. Patterned with an elegant design, Optica is a durable and soft machine-woven polypropylene rug that offers wide-ranging support. Featuring a geometric chevron design with a low pile weave and gripping rubber bottom, this all-weather area rug is a perfect addition to the outdoor patio, porch, deck, or inside the house in the living room, bedroom, kitchen or dining room. Optica is a family-friendly fade and stain resistant rug with easy maintenance. Hose down or vacuum periodically. Create a contemporary play area for kids and pets in high-traffic areas while protecting your floor from spills and heavy furniture with this carefree decor solution. Set Includes: One - Optica Chevron With End Borders 5x8 Indoor and Outdoor Area Rug