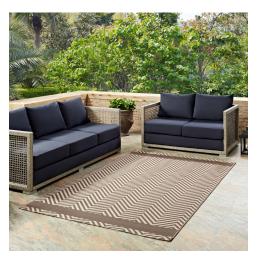

## **Optica Chevron With End Borders 5X8 Indoor And Outdoor Area Rug**

\$132.00

## **Description**

Make a sophisticated statement with the Optica Chevron With End Borders Indoor and Outdoor Area Rug. Patterned with an elegant design, Optica is a durable and soft machine-woven polypropylene rug that offers wide-ranging support. Featuring a geometric chevron design with a low pile weave and gripping rubber bottom, this all-weather area rug is a perfect addition to the outdoor patio, porch, deck, or inside the house in the living room, bedroom, kitchen or dining room. Optica is a family-friendly fade and stain resistant rug with easy maintenance. Hose down or vacuum periodically. Create a contemporary play area for kids and pets in high-traffic areas while protecting your floor from spills and heavy furniture with this carefree decor solution. Set Includes: One - Optica Chevron With End Borders 5x8 Indoor and Outdoor Area Rug