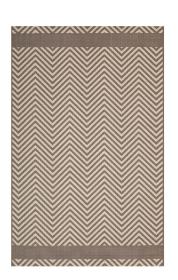

## **Optica Chevron With End Borders 5X8 Indoor And Outdoor Area Rug**

\$132.00

## **Description**

Make a sophisticated statement with the Optica Chevron With End Borders Indoor and Outdoor Area Rug. Patterned with an elegant design, Optica is a durable and soft machine-woven polypropylene rug that offers wide-ranging support. Featuring a geometric chevron design with a low pile weave and gripping rubber bottom, this all-weather area rug is a perfect addition to the outdoor patio, porch, deck, or inside the house in the living room, bedroom, kitchen or dining room. Optica is a family-friendly fade and stain resistant rug with easy maintenance. Hose down or vacuum periodically. Create a contemporary play area for kids and pets in high-traffic areas while protecting your floor from spills and heavy furniture with this carefree decor solution. Set Includes: One - Optica Chevron With End Borders 5x8 Indoor and Outdoor Area Rug