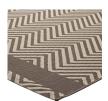

## **Optica Chevron With End Borders 5X8 Indoor And Outdoor Area Rug**

\$132.00

## **Description**

Make a sophisticated statement with the Optica Chevron With End Borders Indoor and Outdoor Area Rug. Patterned with an elegant design, Optica is a durable and soft machine-woven polypropylene rug that offers wide-ranging support. Featuring a geometric chevron design with a low pile weave and gripping rubber bottom, this all-weather area rug is a perfect addition to the outdoor patio, porch, deck, or inside the house in the living room, bedroom, kitchen or dining room. Optica is a family-friendly fade and stain resistant rug with easy maintenance. Hose down or vacuum periodically. Create a contemporary play area for kids and pets in high-traffic areas while protecting your floor from spills and heavy furniture with this carefree decor solution. Set Includes: One - Optica Chevron With End Borders 5x8 Indoor and Outdoor Area Rug