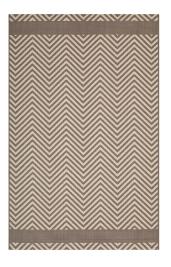

## **Optica Chevron With End Borders 5X8 Indoor And Outdoor Area Rug**

\$132.00

## **Description**

Make a sophisticated statement with the Optica Chevron With End Borders Indoor and Outdoor Area Rug. Patterned with an elegant design, Optica is a durable and soft machine-woven polypropylene rug that offers wide-ranging support. Featuring a geometric chevron design with a low pile weave and gripping rubber bottom, this all-weather area rug is a perfect addition to the outdoor patio, porch, deck, or inside the house in the living room, bedroom, kitchen or dining room. Optica is a family-friendly fade and stain resistant rug with easy maintenance. Hose down or vacuum periodically. Create a contemporary play area for kids and pets in high-traffic areas while protecting your floor from spills and heavy furniture with this carefree decor solution. Set Includes: One - Optica Chevron With End Borders 5x8 Indoor and Outdoor Area Rug