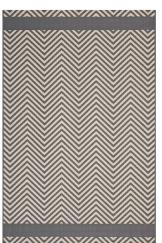

## **Optica Chevron With End Borders 5X8 Indoor And Outdoor Area Rug**

\$132.00

## **Description**

Make a sophisticated statement with the Optica Chevron With End Borders Indoor and Outdoor Area Rug. Patterned with an elegant design, Optica is a durable and soft machine-woven polypropylene rug that offers wide-ranging support. Featuring a geometric chevron design with a low pile weave and gripping rubber bottom, this all-weather area rug is a perfect addition to the outdoor patio, porch, deck, or inside the house in the living room, bedroom, kitchen or dining room. Optica is a family-friendly fade and stain resistant rug with easy maintenance. Hose down or vacuum periodically. Create a contemporary play area for kids and pets in high-traffic areas while protecting your floor from spills and heavy furniture with this carefree decor solution. Set Includes: One - Optica Chevron With End Borders 5x8 Indoor and Outdoor Area Rug