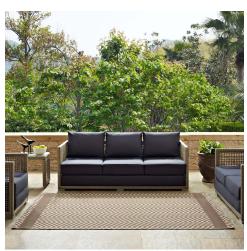

## **Optica Chevron With End Borders 5X8 Indoor And Outdoor Area Rug**

\$132.00

## **Description**

Make a sophisticated statement with the Optica Chevron With End Borders Indoor and Outdoor Area Rug. Patterned with an elegant design, Optica is a durable and soft machine-woven polypropylene rug that offers wide-ranging support. Featuring a geometric chevron design with a low pile weave and gripping rubber bottom, this all-weather area rug is a perfect addition to the outdoor patio, porch, deck, or inside the house in the living room, bedroom, kitchen or dining room. Optica is a family-friendly fade and stain resistant rug with easy maintenance. Hose down or vacuum periodically. Create a contemporary play area for kids and pets in high-traffic areas while protecting your floor from spills and heavy furniture with this carefree decor solution. Set Includes: One - Optica Chevron With End Borders 5x8 Indoor and Outdoor Area Rug