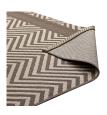

## **Optica Chevron With End Borders 5X8 Indoor And Outdoor Area Rug**

\$132.00

## **Description**

Make a sophisticated statement with the Optica Chevron With End Borders Indoor and Outdoor Area Rug. Patterned with an elegant design, Optica is a durable and soft machine-woven polypropylene rug that offers wide-ranging support. Featuring a geometric chevron design with a low pile weave and gripping rubber bottom, this all-weather area rug is a perfect addition to the outdoor patio, porch, deck, or inside the house in the living room, bedroom, kitchen or dining room. Optica is a family-friendly fade and stain resistant rug with easy maintenance. Hose down or vacuum periodically. Create a contemporary play area for kids and pets in high-traffic areas while protecting your floor from spills and heavy furniture with this carefree decor solution. Set Includes: One - Optica Chevron With End Borders 5x8 Indoor and Outdoor Area Rug