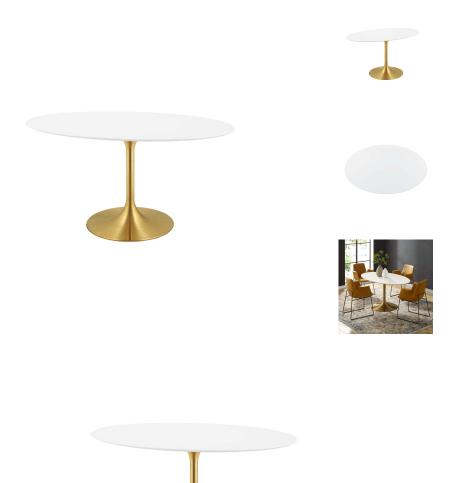

## Saarinen Tulip 60" Oval Wood Dining Table

\$1,416.00

## Description

Reflecting a seamless organic shape and timeless form, the Lippa dining table has become a symbol of modernism for over the past 60 years. Before its release, homes were filled with clunky remnants of an industrial age long gone by. But in order to advance into the new world, homes first had to transition from the traditional square table, into a piece that connoted progress. The base and dimensions are true to the original specifications, while the tables oval-shaped white top, and tapered metal base, are carefully lacquered with a chipresistant finish. Set Includes: One - Lippa 60" Oval Dining Table

## **Additional Information**

| SKU        | SMODC15180                                                                                                                            |
|------------|---------------------------------------------------------------------------------------------------------------------------------------|
| Dimensions | Overall Product Dimensions: 60"L x 35.5"W x 29.5"H Floor to underside of table: 28.5"H Table Top Thickness: 1"H Width of Base: 25.5"W |