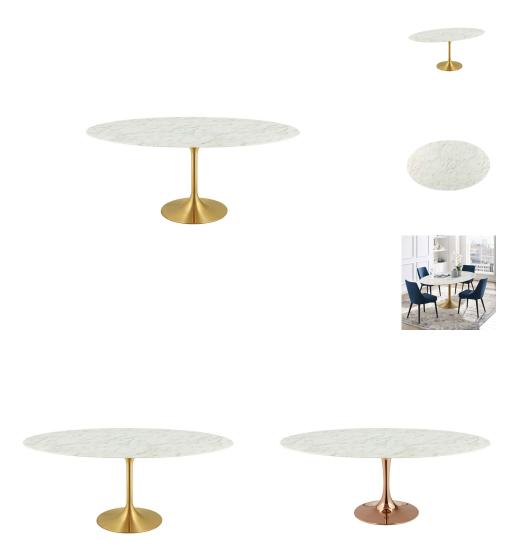

## Saarinen Tulip 78" Oval Artificial Marble Dining Table

\$2,097.00

## Description

Reflecting a seamless organic shape and timeless form, the Lippa Table has become a symbol of modernism for over the past 60 years. Before its release, homes were filled with clunky remnants of an industrial age long gone by. But in order to advance into the new world, homes first had to transition from the traditional square table, into a piece that connoted progress. The base and dimensions are true to the original specifications, while the tables circular top and tapered base are carefully lacquered with a scratch and chip-resistant finish. Set Includes: One – Lippa 78" Oval Dining Table

## Additional Information

| SKU        | SMODC15183                                                                                                                                |
|------------|-------------------------------------------------------------------------------------------------------------------------------------------|
| Dimensions | Overall Product Dimensions: 78.5"L x 47"W x<br>29.5"H Table Top Dimension: 78.5"L x 47"W x<br>1/2"H Table Legs Dimension: 25.5"W x 27.5"H |