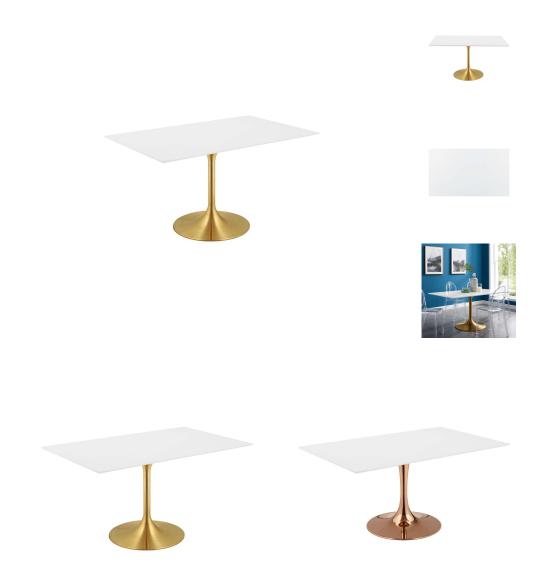

## Saarinen Tulip 60" Rectangle Wood Dining Table

\$1,682.00

## Description

Reflecting a seamless organic shape and timeless form, the Lippa dining table has become a symbol of modernism for over the past 60 years. Before its release, homes were filled with clunky remnants of an industrial age long gone by. But in order to advance into the new world, homes first had to transition from the traditional table, into a piece that connoted progress. The base and dimensions are true to the original specifications, while the tables square white top and metal tapered base are carefully lacquered with a scratch and chipresistant finish. Set Includes: One - Lippa 60" Rectangle Dining Table