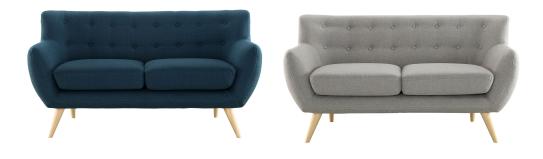

## Remark Upholstered Fabric Loveseat

\$1,000.00

## Description

Take notice and engage your sensibilities with this plush dual cushion, organically shaped loveseat. Remark is gracefully positioned on solid natural wood dowel legs designed according to mid-century sentiments. Whether settling in with coffee and brunch, or entering a spirited discussion with friends, Remarks polyester upholstery, two rows of finely stitched back seat buttons, and organic form ensure an eye-catching appeal at every turn. Bring depth and modernity to your contemporary living room or lounge area with the Remark midcentury modern style loveseat. Set Includes: One - Remark Loveseat