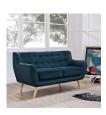

## Remark Upholstered Fabric Loveseat

\$1,000.00

## Description

Take notice and engage your sensibilities with this plush dual cushion, organically shaped loveseat. Remark is gracefully positioned on solid natural wood dowel legs designed according to mid-century sentiments. Whether settling in with coffee and brunch, or entering a spirited discussion with friends, Remarks polyester upholstery, two rows of finely stitched back seat buttons, and organic form ensure an eye-catching appeal at every turn. Bring depth and modernity to your contemporary living room or lounge area with the Remark midcentury modern style loveseat. Set Includes: One - Remark Loveseat