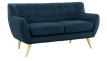

## Remark Upholstered Fabric Loveseat

\$1,000.00

## Description

Take notice and engage your sensibilities with this plush dual cushion, organically shaped loveseat. Remark is gracefully positioned on solid natural wood dowel legs designed according to mid-century sentiments. Whether settling in with coffee and brunch, or entering a spirited discussion with friends, Remarks polyester upholstery, two rows of finely stitched back seat buttons, and organic form ensure an eye-catching appeal at every turn. Bring depth and modernity to your contemporary living room or lounge area with the Remark midcentury modern style loveseat. Set Includes: One - Remark Loveseat