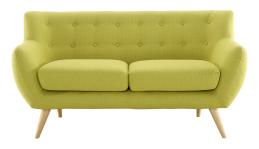

## Remark Upholstered Fabric Loveseat

\$1,000.00

## Description

Take notice and engage your sensibilities with this plush dual cushion, organically shaped loveseat. Remark is gracefully positioned on solid natural wood dowel legs designed according to mid-century sentiments. Whether settling in with coffee and brunch, or entering a spirited discussion with friends, Remarks polyester upholstery, two rows of finely stitched back seat buttons, and organic form ensure an eye-catching appeal at every turn. Bring depth and modernity to your contemporary living room or lounge area with the Remark midcentury modern style loveseat. Set Includes: One - Remark Loveseat