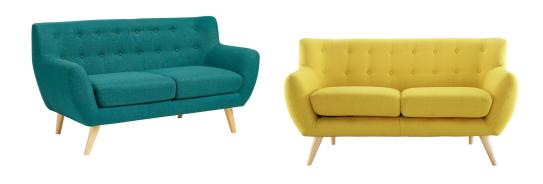

## Remark Upholstered Fabric Loveseat

\$1,000.00

## Description

Take notice and engage your sensibilities with this plush dual cushion, organically shaped loveseat. Remark is gracefully positioned on solid natural wood dowel legs designed according to mid-century sentiments. Whether settling in with coffee and brunch, or entering a spirited discussion with friends, Remarks polyester upholstery, two rows of finely stitched back seat buttons, and organic form ensure an eye-catching appeal at every turn. Bring depth and modernity to your contemporary living room or lounge area with the Remark midcentury modern style loveseat. Set Includes: One - Remark Loveseat