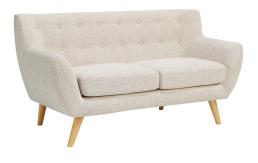

## Remark Upholstered Fabric Loveseat

\$1,000.00

## Description

Take notice and engage your sensibilities with this plush dual cushion, organically shaped loveseat. Remark is gracefully positioned on solid natural wood dowel legs designed according to mid-century sentiments. Whether settling in with coffee and brunch, or entering a spirited discussion with friends, Remarks polyester upholstery, two rows of finely stitched back seat buttons, and organic form ensure an eye-catching appeal at every turn. Bring depth and modernity to your contemporary living room or lounge area with the Remark midcentury modern style loveseat. Set Includes: One - Remark Loveseat