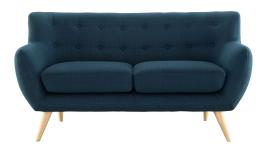

## Remark Upholstered Fabric Loveseat

\$1,000.00

## Description

Take notice and engage your sensibilities with this plush dual cushion, organically shaped loveseat. Remark is gracefully positioned on solid natural wood dowel legs designed according to mid-century sentiments. Whether settling in with coffee and brunch, or entering a spirited discussion with friends, Remarks polyester upholstery, two rows of finely stitched back seat buttons, and organic form ensure an eye-catching appeal at every turn. Bring depth and modernity to your contemporary living room or lounge area with the Remark midcentury modern style loveseat. Set Includes: One - Remark Loveseat