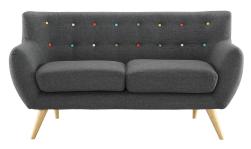

## Remark Upholstered Fabric Loveseat

\$1,000.00

## Description

Take notice and engage your sensibilities with this plush dual cushion, organically shaped loveseat. Remark is gracefully positioned on solid natural wood dowel legs designed according to mid-century sentiments. Whether settling in with coffee and brunch, or entering a spirited discussion with friends, Remarks polyester upholstery, two rows of finely stitched back seat buttons, and organic form ensure an eye-catching appeal at every turn. Bring depth and modernity to your contemporary living room or lounge area with the Remark midcentury modern style loveseat. Set Includes: One - Remark Loveseat