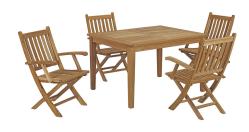

## **Marina 5 Piece Outdoor Patio Teak Outdoor Dining Set**

\$2,029.00

## Description

Harbor your greatest expectations with this luxurious solid teak wood outdoor set. Marina has a seating arrangement perfect for every member of your crew as you breathe the fresh, crisp air of a day spent with friends and family. Known for its natural ability to withstand extreme weather conditions, teak is the wood selection of choice for long-lasting outdoor furnishings. Now you can enjoy Marinas durable construction and all-weather cushions, alongside a modern design that persistently looks new and welcoming. Assembly required. Set Includes: Four - Marina Folding Chair One - Marina Table