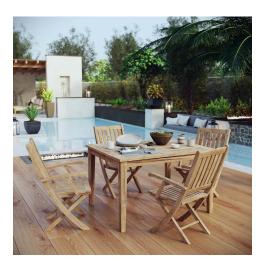

## **Marina 5 Piece Outdoor Patio Teak Outdoor Dining Set**

\$2,029.00

## Description

Harbor your greatest expectations with this luxurious solid teak wood outdoor set. Marina has a seating arrangement perfect for every member of your crew as you breathe the fresh, crisp air of a day spent with friends and family. Known for its natural ability to withstand extreme weather conditions, teak is the wood selection of choice for long-lasting outdoor furnishings. Now you can enjoy Marinas durable construction and all-weather cushions, alongside a modern design that persistently looks new and welcoming. Assembly required. Set Includes: Four - Marina Folding Chair One - Marina Table