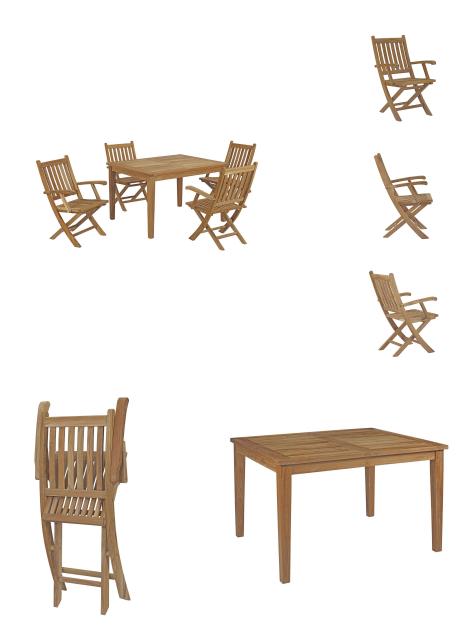

## **Marina 5 Piece Outdoor Patio Teak Outdoor Dining Set**

\$2,029.00

## Description

Harbor your greatest expectations with this luxurious solid teak wood outdoor set. Marina has a seating arrangement perfect for every member of your crew as you breathe the fresh, crisp air of a day spent with friends and family. Known for its natural ability to withstand extreme weather conditions, teak is the wood selection of choice for long-lasting outdoor furnishings. Now you can enjoy Marinas durable construction and all-weather cushions, alongside a modern design that persistently looks new and welcoming. Assembly required. Set Includes: Four - Marina Folding Chair One - Marina Table

## **Additional Information**

| SKU        | SMODC15219                                                                                                                                                                                                                                                    |
|------------|---------------------------------------------------------------------------------------------------------------------------------------------------------------------------------------------------------------------------------------------------------------|
| Dimensions | Overall Table Dimensions: 40"L x 48.5"W x 30.5"H Overall Armchair Dimensions: 23"L x 25"W x 36.5"H Seat Dimensions: 17"L x 19"W x 16 - 17"H Backrest Dimensions: 19"W x 19.5"H Armrest Height: 23.5 - 25"H Overall Product Dimensions: 86"L x 94.5"W x 36.5"H |