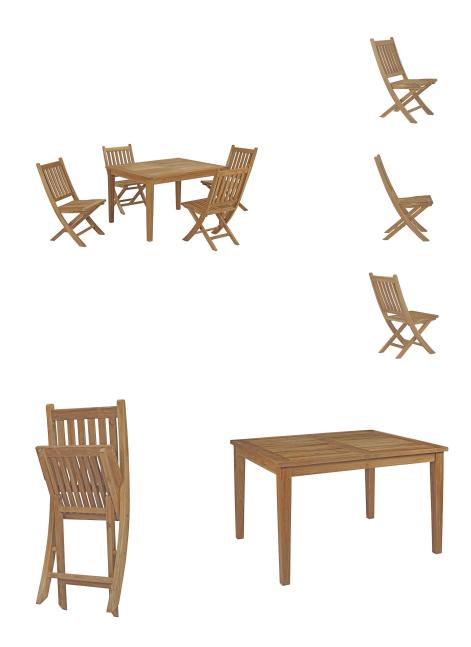

## Marina 5 Piece Outdoor Patio Teak Outdoor Dining Set

\$1,884.00

## Description

Harbor your greatest expectations with this luxurious solid teak wood outdoor set. Marina has a seating arrangement perfect for every member of your crew as you breathe the fresh, crisp air of a day spent with friends and family. Known for its natural ability to withstand extreme weather conditions, teak is the wood selection of choice for long-lasting outdoor furnishings. Now you can enjoy Marinas durable construction and all-weather cushions, alongside a modern design that persistently looks new and welcoming. Assembly required. Set Includes: Four - Marina Folding Chair One - Marina Table

## **Additional Information**

| SKU        | SMODC15218                                                                                                                                                                                                             |
|------------|------------------------------------------------------------------------------------------------------------------------------------------------------------------------------------------------------------------------|
| Dimensions | Overall Table Dimensions: 40"L x 48.5"W x 30.5"H Overall Folding Chair Dimensions: 19"L x 25"W x 36.5"H Seat Dimensions: 19"L x 17"W x 19"H Backrest Height: 17.5"H Overall Product Dimensions: 78"L x 86.5"W x 36.5"H |