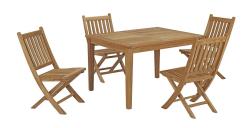

## Marina 5 Piece Outdoor Patio Teak Outdoor Dining Set

\$1,884.00

## Description

Harbor your greatest expectations with this luxurious solid teak wood outdoor set. Marina has a seating arrangement perfect for every member of your crew as you breathe the fresh, crisp air of a day spent with friends and family. Known for its natural ability to withstand extreme weather conditions, teak is the wood selection of choice for long-lasting outdoor furnishings. Now you can enjoy Marinas durable construction and all-weather cushions, alongside a modern design that persistently looks new and welcoming. Assembly required. Set Includes: Four - Marina Folding Chair One - Marina Table