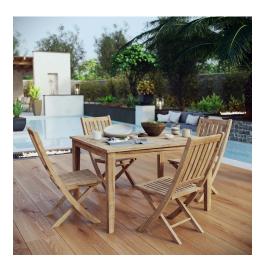

## Marina 5 Piece Outdoor Patio Teak Outdoor Dining Set

\$1,884.00

## Description

Harbor your greatest expectations with this luxurious solid teak wood outdoor set. Marina has a seating arrangement perfect for every member of your crew as you breathe the fresh, crisp air of a day spent with friends and family. Known for its natural ability to withstand extreme weather conditions, teak is the wood selection of choice for long-lasting outdoor furnishings. Now you can enjoy Marinas durable construction and all-weather cushions, alongside a modern design that persistently looks new and welcoming. Assembly required. Set Includes: Four - Marina Folding Chair One - Marina Table