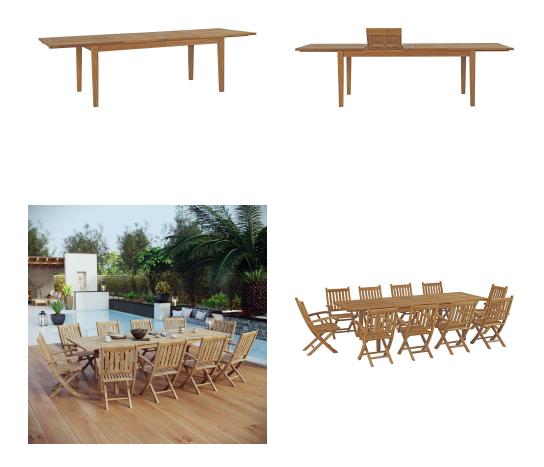

## Marina 11 Piece Outdoor Patio Teak Outdoor Dining Set

\$5,021.00

## Description

Harbor your greatest expectations with this luxurious solid teak wood outdoor set. Marina has a seating arrangement perfect for every member of your crew as you breathe the fresh, crisp air of a day spent with friends and family. Known for its natural ability to withstand extreme weather conditions, teak is the wood selection of choice for long-lasting outdoor furnishings. Now you can enjoy Marinas durable construction and all-weather cushions, alongside a modern design that persistently looks new and welcoming. Assembly required. Set Includes: One – Marina Table Ten – Marina Armchair

| SKU        | SMODC15215                                                                                                                                                                                                                                                                                                                                                                                   |
|------------|----------------------------------------------------------------------------------------------------------------------------------------------------------------------------------------------------------------------------------------------------------------------------------------------------------------------------------------------------------------------------------------------|
| Dimensions | Overall Table Dimensions: 39.5"L x 108.5"W x<br>30.5"H Middle Leaf Dimensions: 39.5"L x 18.5"W<br>Product Dimensions - Not Extended: 39.5"L x<br>70.5"W x 30.5"H Overall Armchair Dimensions:<br>23"L x 25"W x 36.5"H Seat Dimensions: 17"L x<br>19"W x 16 - 17"H Backrest Dimensions: 19"W x<br>19.5"H Armrest Height: 23.5 - 25"H Overall<br>Product Dimensions: 85.5"L x 154.5"W x 36.5"H |