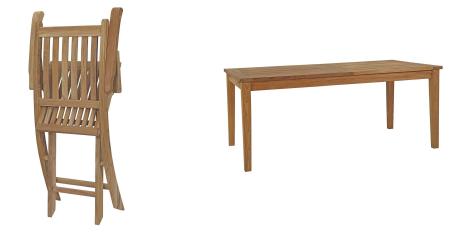

## Description

Harbor your greatest expectations with this luxurious solid teak wood outdoor set. Marina has a seating arrangement perfect for every member of your crew as you breathe the fresh, crisp air of a day spent with friends and family. Known for its natural ability to withstand extreme weather conditions, teak is the wood selection of choice for long-lasting outdoor furnishings. Now you can enjoy Marinas durable construction and all-weather cushions, alongside a modern design that persistently looks new and welcoming. Assembly required. Set Includes: One – Marina Table Ten – Marina Armchair

| SKU        | SMODC15215                                                                                                                                                                                                                                                                                                                                                                                   |
|------------|----------------------------------------------------------------------------------------------------------------------------------------------------------------------------------------------------------------------------------------------------------------------------------------------------------------------------------------------------------------------------------------------|
| Dimensions | Overall Table Dimensions: 39.5"L x 108.5"W x<br>30.5"H Middle Leaf Dimensions: 39.5"L x 18.5"W<br>Product Dimensions - Not Extended: 39.5"L x<br>70.5"W x 30.5"H Overall Armchair Dimensions:<br>23"L x 25"W x 36.5"H Seat Dimensions: 17"L x<br>19"W x 16 - 17"H Backrest Dimensions: 19"W x<br>19.5"H Armrest Height: 23.5 - 25"H Overall<br>Product Dimensions: 85.5"L x 154.5"W x 36.5"H |