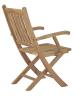

## Description

Harbor your greatest expectations with this luxurious solid teak wood outdoor set. Marina has a seating arrangement perfect for every member of your crew as you breathe the fresh, crisp air of a day spent with friends and family. Known for its natural ability to withstand extreme weather conditions, teak is the wood selection of choice for long-lasting outdoor furnishings. Now you can enjoy Marinas durable construction and all-weather cushions, alongside a modern design that persistently looks new and welcoming. Assembly required. Set Includes: One – Marina Table Ten – Marina Armchair

| SKU        | SMODC15215                                                                                                                                                                                                                                                                                                                                                                                   |
|------------|----------------------------------------------------------------------------------------------------------------------------------------------------------------------------------------------------------------------------------------------------------------------------------------------------------------------------------------------------------------------------------------------|
| Dimensions | Overall Table Dimensions: 39.5"L x 108.5"W x<br>30.5"H Middle Leaf Dimensions: 39.5"L x 18.5"W<br>Product Dimensions - Not Extended: 39.5"L x<br>70.5"W x 30.5"H Overall Armchair Dimensions:<br>23"L x 25"W x 36.5"H Seat Dimensions: 17"L x<br>19"W x 16 - 17"H Backrest Dimensions: 19"W x<br>19.5"H Armrest Height: 23.5 - 25"H Overall<br>Product Dimensions: 85.5"L x 154.5"W x 36.5"H |