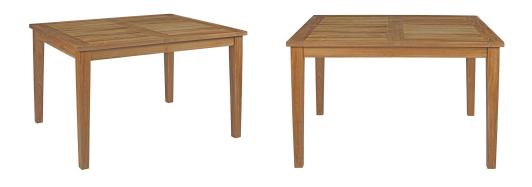

## Description

Harbor your greatest expectations with this luxurious solid teak wood outdoor set. Marina has a seating arrangement perfect for every member of your crew as you breathe the fresh, crisp air of a day spent with friends and family. Known for its natural ability to withstand extreme weather conditions, teak is the wood selection of choice for long-lasting outdoor furnishings. Now you can enjoy Marinas durable construction and all-weather cushions, alongside a modern design that persistently looks new and welcoming. Assembly required. Set Includes: Four - Marina Side Chair One - Marina Table

| SKU        | SMODC15217                                                                                                                                                                                                       |
|------------|------------------------------------------------------------------------------------------------------------------------------------------------------------------------------------------------------------------|
| Dimensions | Overall Table Dimensions: 40"L x 48.5"W x<br>30.5"H Overall Side Chair Dimensions: 19"L x<br>24.5"W x 37.5"H Seat Cushion Dimensions: 19"L x<br>19"W x 2"H Overall Product Dimensions: 89"L x<br>97.5"W x 37.5"H |