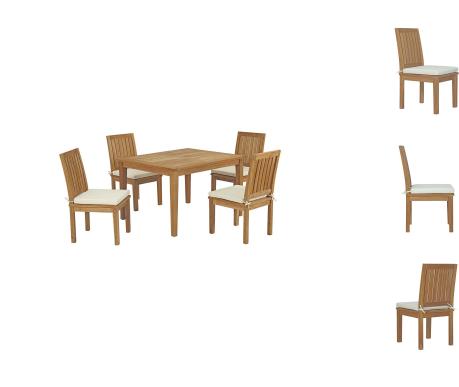

## Marina 5 Piece Outdoor Patio Teak Outdoor Dining Set

\$2,379.00

## Description

Harbor your greatest expectations with this luxurious solid teak wood outdoor set. Marina has a seating arrangement perfect for every member of your crew as you breathe the fresh, crisp air of a day spent with friends and family. Known for its natural ability to withstand extreme weather conditions, teak is the wood selection of choice for long-lasting outdoor furnishings. Now you can enjoy Marinas durable construction and all-weather cushions, alongside a modern design that persistently looks new and welcoming. Assembly required. Set Includes: Four - Marina Side Chair One - Marina Table