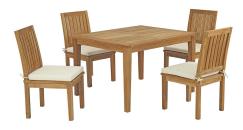

## Marina 5 Piece Outdoor Patio Teak Outdoor Dining Set

\$2,379.00

## Description

Harbor your greatest expectations with this luxurious solid teak wood outdoor set. Marina has a seating arrangement perfect for every member of your crew as you breathe the fresh, crisp air of a day spent with friends and family. Known for its natural ability to withstand extreme weather conditions, teak is the wood selection of choice for long-lasting outdoor furnishings. Now you can enjoy Marinas durable construction and all-weather cushions, alongside a modern design that persistently looks new and welcoming. Assembly required. Set Includes: Four - Marina Side Chair One - Marina Table

| SKU        | SMODC15217                                                                                                                                                                                                       |
|------------|------------------------------------------------------------------------------------------------------------------------------------------------------------------------------------------------------------------|
| Dimensions | Overall Table Dimensions: 40"L x 48.5"W x<br>30.5"H Overall Side Chair Dimensions: 19"L x<br>24.5"W x 37.5"H Seat Cushion Dimensions: 19"L x<br>19"W x 2"H Overall Product Dimensions: 89"L x<br>97.5"W x 37.5"H |