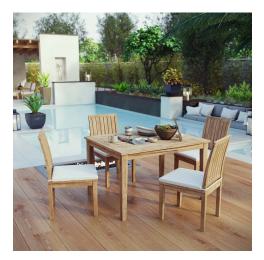

## Marina 5 Piece Outdoor Patio Teak Outdoor Dining Set

\$2,379.00

## Description

Harbor your greatest expectations with this luxurious solid teak wood outdoor set. Marina has a seating arrangement perfect for every member of your crew as you breathe the fresh, crisp air of a day spent with friends and family. Known for its natural ability to withstand extreme weather conditions, teak is the wood selection of choice for long-lasting outdoor furnishings. Now you can enjoy Marinas durable construction and all-weather cushions, alongside a modern design that persistently looks new and welcoming. Assembly required. Set Includes: Four - Marina Side Chair One - Marina Table