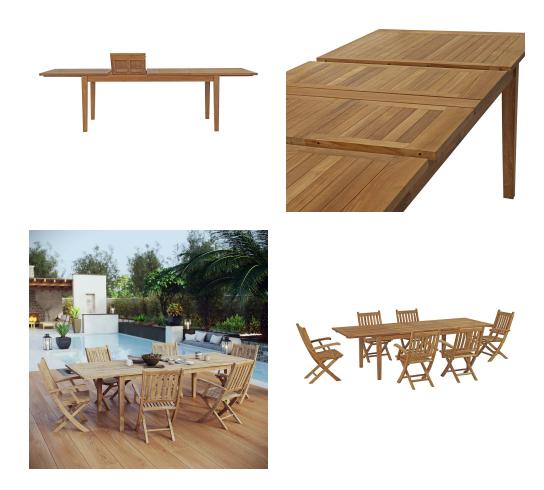

## Description

Harbor your greatest expectations with this luxurious solid teak wood outdoor set. Marina has a seating arrangement perfect for every member of your crew as you breathe the fresh, crisp air of a day spent with friends and family. Known for its natural ability to withstand extreme weather conditions, teak is the wood selection of choice for long-lasting outdoor furnishings. Now you can enjoy Marinas durable construction and all-weather cushions, alongside a modern design that persistently looks new and welcoming. Assembly required. Set Includes: One – Marina Table Six – Marina Armchair