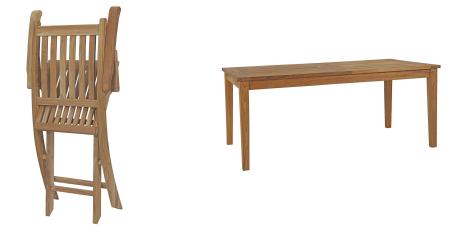

## Description

Harbor your greatest expectations with this luxurious solid teak wood outdoor set. Marina has a seating arrangement perfect for every member of your crew as you breathe the fresh, crisp air of a day spent with friends and family. Known for its natural ability to withstand extreme weather conditions, teak is the wood selection of choice for long-lasting outdoor furnishings. Now you can enjoy Marinas durable construction and all-weather cushions, alongside a modern design that persistently looks new and welcoming. Assembly required. Set Includes: One – Marina Table Six – Marina Armchair

| SKU        | SMODC15210                                                                                                                                                                                                                                                                                                                                                                                   |
|------------|----------------------------------------------------------------------------------------------------------------------------------------------------------------------------------------------------------------------------------------------------------------------------------------------------------------------------------------------------------------------------------------------|
| Dimensions | Overall Table Dimensions: 39.5"L x 108.5"W x<br>30.5"H Middle Leaf Dimensions: 39.5"L x 18.5"W<br>Product Dimensions - Not Extended: 39.5"L x<br>70.5"W x 30.5"H Overall Armchair Dimensions:<br>23"L x 25"W x 36.5"H Seat Dimensions: 17"L x<br>19"W x 16 - 17"H Backrest Dimensions: 19"W x<br>19.5"H Armrest Height: 23.5 - 25"H Overall<br>Product Dimensions: 85.5"L x 154.5"W x 36.5"H |