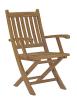

## Description

Harbor your greatest expectations with this luxurious solid teak wood outdoor set. Marina has a seating arrangement perfect for every member of your crew as you breathe the fresh, crisp air of a day spent with friends and family. Known for its natural ability to withstand extreme weather conditions, teak is the wood selection of choice for long-lasting outdoor furnishings. Now you can enjoy Marinas durable construction and all-weather cushions, alongside a modern design that persistently looks new and welcoming. Assembly required. Set Includes: One – Marina Table Six – Marina Armchair