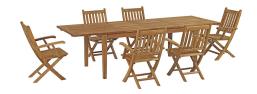

## **Marina 7 Piece Outdoor Patio Teak Outdoor Dining Set**

\$3,778.00

## Description

Harbor your greatest expectations with this luxurious solid teak wood outdoor set. Marina has a seating arrangement perfect for every member of your crew as you breathe the fresh, crisp air of a day spent with friends and family. Known for its natural ability to withstand extreme weather conditions, teak is the wood selection of choice for long-lasting outdoor furnishings. Now you can enjoy Marinas durable construction and all-weather cushions, alongside a modern design that persistently looks new and welcoming. Assembly required. Set Includes: One – Marina Table Six – Marina Armchair