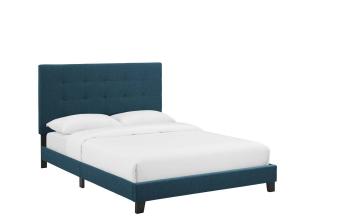

## Description

Clean lines, a straightforward profile, and classic button tufting define the Melanie Twin Platform Bed. Designed with chic elegance and contemporary style, Melanie's base and headboard come upholstered in soft polyester fabric, while the sturdy wood frame and legs offer lasting durability. Eliminating the need for a box spring, this platform bed is complete with a wood slat support system and reinforced center beam creating the perfect mattress foundation for memory foam, spring, latex, and hybrid mattresses. A sleek and sophisticated centerpiece to a kid's bedroom, guest room or dorm, effortlessly transform bedroom decor with the luxe look of this modern platform bed. Includes non-marking foot caps. Bed Weight Capacity: 800 lbs. Set Includes: One – Melanie Twin Tufted Button Platform Bed