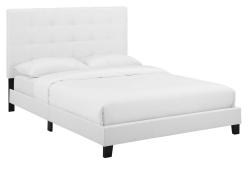

## Description

Clean lines, a straightforward profile, and classic button tufting define the Melanie Twin Platform Bed. Designed with chic elegance and contemporary style, Melanie's base and headboard come upholstered in soft polyester fabric, while the sturdy wood frame and legs offer lasting durability. Eliminating the need for a box spring, this platform bed is complete with a wood slat support system and reinforced center beam creating the perfect mattress foundation for memory foam, spring, latex, and hybrid mattresses. A sleek and sophisticated centerpiece to a kid's bedroom, guest room or dorm, effortlessly transform bedroom decor with the luxe look of this modern platform bed. Includes non-marking foot caps. Bed Weight Capacity: 800 lbs. Set Includes: One – Melanie Twin Tufted Button Platform Bed