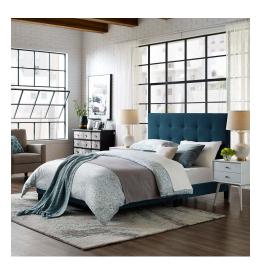

## Description

Clean lines, a straightforward profile, and classic button tufting define the Melanie Twin Platform Bed. Designed with chic elegance and contemporary style, Melanie's base and headboard come upholstered in soft polyester fabric, while the sturdy wood frame and legs offer lasting durability. Eliminating the need for a box spring, this platform bed is complete with a wood slat support system and reinforced center beam creating the perfect mattress foundation for memory foam, spring, latex, and hybrid mattresses. A sleek and sophisticated centerpiece to a kid's bedroom, guest room or dorm, effortlessly transform bedroom decor with the luxe look of this modern platform bed. Includes non-marking foot caps. Bed Weight Capacity: 800 lbs. Set Includes: One – Melanie Twin Tufted Button Platform Bed