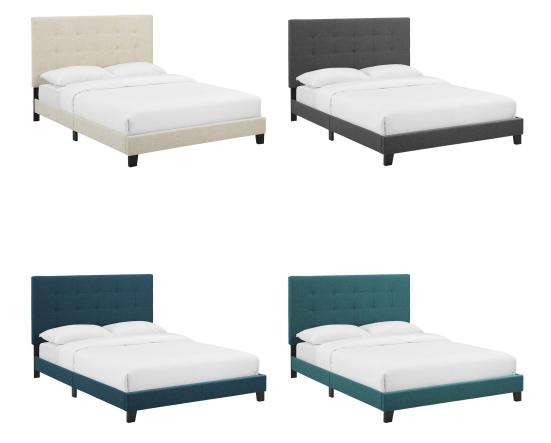

## Description

Clean lines, a straightforward profile, and classic button tufting define the Melanie Twin Platform Bed. Designed with chic elegance and contemporary style, Melanie's base and headboard come upholstered in soft polyester fabric, while the sturdy wood frame and legs offer lasting durability. Eliminating the need for a box spring, this platform bed is complete with a wood slat support system and reinforced center beam creating the perfect mattress foundation for memory foam, spring, latex, and hybrid mattresses. A sleek and sophisticated centerpiece to a kid's bedroom, guest room or dorm, effortlessly transform bedroom decor with the luxe look of this modern platform bed. Includes non-marking foot caps. Bed Weight Capacity: 800 lbs. Set Includes: One – Melanie Twin Tufted Button Platform Bed