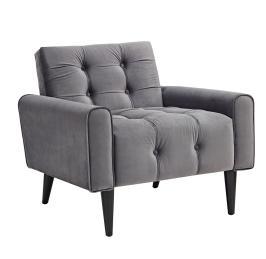

## Description

Transform your living room with the Delve Performance Velvet Armchair. Luxuriously tufted buttons adorn the soft, stain-resistant performance velvet polyester upholstery for an exquisite look of exceptional appeal. Featuring gently curved armrests and a fashionably chic shape, Delve comes densely padded in foam with solid wood legs. The perfect addition to the modern home or apartment, invigorate your home or apartment decor today with this exceptional piece. Matching sofa also available. Comes with non-marking foot glides. Set Includes: One – Delve Armchair

## Additional Information

| SKU        | SMODC13327                                                                                                                                                                           |
|------------|--------------------------------------------------------------------------------------------------------------------------------------------------------------------------------------|
| Dimensions | Overall Product Dimensions: 31.5"L x 32"W x<br>29"H Seat Dimensions: 22.5"L x 22.5"W x 18"H<br>Armrest Dimensions: 31.5"L x 4.5"W x 13"H<br>Backrest Dimensions: 4.5"L x 24"W x 29"H |