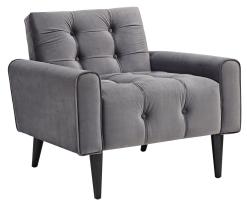

## Delve Performance Velvet Armchair \$655.00

HONORMILL

https://honormill.com/delve-performance-velvet-armchair.html

## Description

Transform your living room with the Delve Performance Velvet Armchair. Luxuriously tufted buttons adorn the soft, stain-resistant performance velvet polyester upholstery for an exquisite look of exceptional appeal. Featuring gently curved armrests and a fashionably chic shape, Delve comes densely padded in foam with solid wood legs. The perfect addition to the modern home or apartment, invigorate your home or apartment decor today with this exceptional piece. Matching sofa also available. Comes with non-marking foot glides. Set Includes: One – Delve Armchair

## Additional Information

| SKU        | SMODC13327                                                                                                                                                                           |
|------------|--------------------------------------------------------------------------------------------------------------------------------------------------------------------------------------|
| Dimensions | Overall Product Dimensions: 31.5"L x 32"W x<br>29"H Seat Dimensions: 22.5"L x 22.5"W x 18"H<br>Armrest Dimensions: 31.5"L x 4.5"W x 13"H<br>Backrest Dimensions: 4.5"L x 24"W x 29"H |