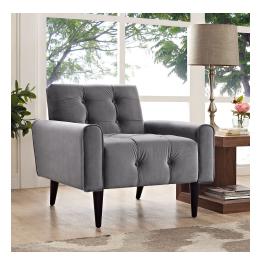

## Delve Performance Velvet Armchair \$655.00

HONORMILL

https://honormill.com/delve-performance-velvet-armchair.html

## Description

Transform your living room with the Delve Performance Velvet Armchair. Luxuriously tufted buttons adorn the soft, stain-resistant performance velvet polyester upholstery for an exquisite look of exceptional appeal. Featuring gently curved armrests and a fashionably chic shape, Delve comes densely padded in foam with solid wood legs. The perfect addition to the modern home or apartment, invigorate your home or apartment decor today with this exceptional piece. Matching sofa also available. Comes with non-marking foot glides. Set Includes: One – Delve Armchair

## Additional Information

| SKU        | SMODC13327                                                                                                                                                                           |
|------------|--------------------------------------------------------------------------------------------------------------------------------------------------------------------------------------|
| Dimensions | Overall Product Dimensions: 31.5"L x 32"W x<br>29"H Seat Dimensions: 22.5"L x 22.5"W x 18"H<br>Armrest Dimensions: 31.5"L x 4.5"W x 13"H<br>Backrest Dimensions: 4.5"L x 24"W x 29"H |