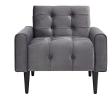

## Description

Transform your living room with the Delve Performance Velvet Armchair. Luxuriously tufted buttons adorn the soft, stain-resistant performance velvet polyester upholstery for an exquisite look of exceptional appeal. Featuring gently curved armrests and a fashionably chic shape, Delve comes densely padded in foam with solid wood legs. The perfect addition to the modern home or apartment, invigorate your home or apartment decor today with this exceptional piece. Matching sofa also available. Comes with non-marking foot glides. Set Includes: One – Delve Armchair

## Additional Information

| SKU        | SMODC13327                                                                                                                                                                           |
|------------|--------------------------------------------------------------------------------------------------------------------------------------------------------------------------------------|
| Dimensions | Overall Product Dimensions: 31.5"L x 32"W x<br>29"H Seat Dimensions: 22.5"L x 22.5"W x 18"H<br>Armrest Dimensions: 31.5"L x 4.5"W x 13"H<br>Backrest Dimensions: 4.5"L x 24"W x 29"H |