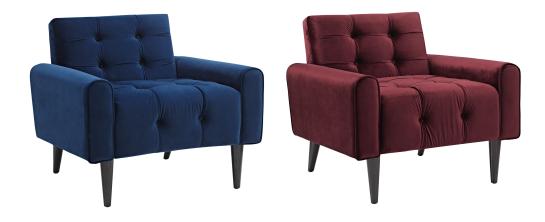

## Delve Performance Velvet Armchair \$655.00

HONORMILL

https://honormill.com/delve-performance-velvet-armchair.html

## Description

Transform your living room with the Delve Performance Velvet Armchair. Luxuriously tufted buttons adorn the soft, stain-resistant performance velvet polyester upholstery for an exquisite look of exceptional appeal. Featuring gently curved armrests and a fashionably chic shape, Delve comes densely padded in foam with solid wood legs. The perfect addition to the modern home or apartment, invigorate your home or apartment decor today with this exceptional piece. Matching sofa also available. Comes with non-marking foot glides. Set Includes: One – Delve Armchair