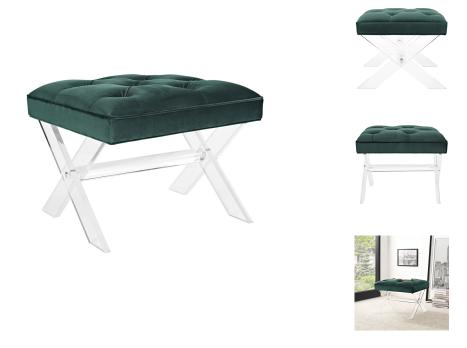

## **Swift Bench**

\$471.00

## Description

Instantly update your home or apartment decor with the Swift Bench. Featuring elegant button tufting with fine trim, Swift comes upholstered in velvety polyester fabric and outfitted with an acrylic base and luxe chic design that leaves an impact. Swift is available in a variety of vivid colors and is perfect for inspiring bed, living, or lounge room areas. Set Includes: One - Swift Bench

## **Additional Information**

| SKU        | SMODC13320                                                                  |
|------------|-----------------------------------------------------------------------------|
| Dimensions | Overall Product Dimensions: 22.5"L x 22"W x 17.5"H Cushion Thickness: 4.5"H |