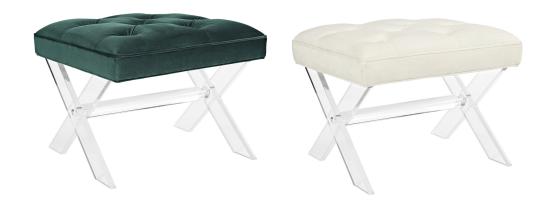

## Description

Instantly update your home or apartment decor with the Swift Bench. Featuring elegant button tufting with fine trim, Swift comes upholstered in velvety polyester fabric and outfitted with an acrylic base and luxe chic design that leaves an impact. Swift is available in a variety of vivid colors and is perfect for inspiring bed, living, or lounge room areas. Set Includes: One - Swift Bench