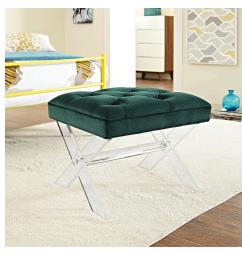

## Description

Instantly update your home or apartment decor with the Swift Bench. Featuring elegant button tufting with fine trim, Swift comes upholstered in velvety polyester fabric and outfitted with an acrylic base and luxe chic design that leaves an impact. Swift is available in a variety of vivid colors and is perfect for inspiring bed, living, or lounge room areas. Set Includes: One - Swift Bench