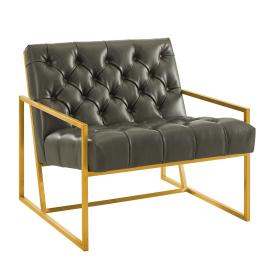

## **Bequest Antique Gold Stainless Steel Faux Leather Accent Chair**

\$1,060.00

## Description

Welcome leisure time with the artfully designed Bequest Accent Lounge Chair. Boasting a striking gold stainless steel metal frame, upholstered in antique faux leather with deep button tufting with plush dense foam padding, Bequest elevates home and apartment decor with its glam aesthetic, sleek profile, cozy comfort, and ergonomic support. Chair Weight Limit: 331 lbs. Comes Fully Assembled. Set Includes: One - Bequest Antique Gold Stainless Steel Accent Chair