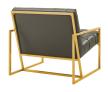

## **Bequest Antique Gold Stainless Steel Faux Leather Accent Chair**

\$1,060.00

## Description

Welcome leisure time with the artfully designed Bequest Accent Lounge Chair. Boasting a striking gold stainless steel metal frame, upholstered in antique faux leather with deep button tufting with plush dense foam padding, Bequest elevates home and apartment decor with its glam aesthetic, sleek profile, cozy comfort, and ergonomic support. Chair Weight Limit: 331 lbs. Comes Fully Assembled. Set Includes: One - Bequest Antique Gold Stainless Steel Accent Chair