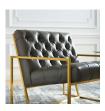

## **Bequest Antique Gold Stainless Steel Faux Leather Accent Chair**

\$1,060.00

## Description

Welcome leisure time with the artfully designed Bequest Accent Lounge Chair. Boasting a striking gold stainless steel metal frame, upholstered in antique faux leather with deep button tufting with plush dense foam padding, Bequest elevates home and apartment decor with its glam aesthetic, sleek profile, cozy comfort, and ergonomic support. Chair Weight Limit: 331 lbs. Comes Fully Assembled. Set Includes: One - Bequest Antique Gold Stainless Steel Accent Chair