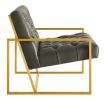

## **Bequest Antique Gold Stainless Steel Faux Leather Accent Chair**

\$1,060.00

## Description

Welcome leisure time with the artfully designed Bequest Accent Lounge Chair. Boasting a striking gold stainless steel metal frame, upholstered in antique faux leather with deep button tufting with plush dense foam padding, Bequest elevates home and apartment decor with its glam aesthetic, sleek profile, cozy comfort, and ergonomic support. Chair Weight Limit: 331 lbs. Comes Fully Assembled. Set Includes: One - Bequest Antique Gold Stainless Steel Accent Chair