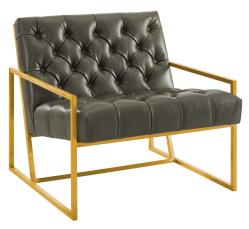

## **Bequest Antique Gold Stainless Steel Faux Leather Accent Chair**

\$1,060.00

## Description

Welcome leisure time with the artfully designed Bequest Accent Lounge Chair. Boasting a striking gold stainless steel metal frame, upholstered in antique faux leather with deep button tufting with plush dense foam padding, Bequest elevates home and apartment decor with its glam aesthetic, sleek profile, cozy comfort, and ergonomic support. Chair Weight Limit: 331 lbs. Comes Fully Assembled. Set Includes: One - Bequest Antique Gold Stainless Steel Accent Chair

## **Additional Information**

| SKU        | SMODC14925                                                                                                                                                                           |
|------------|--------------------------------------------------------------------------------------------------------------------------------------------------------------------------------------|
| Dimensions | Overall Product Dimensions: 30.5"L x 30.5"W x 28.5"H Seat Dimensions: 21"L x 28.5"W x 17.5"H Armrest Dimension: 19"H Armrest Height from Seat: 1.5"H Backrest Dimensions: 6"L x 29"W |