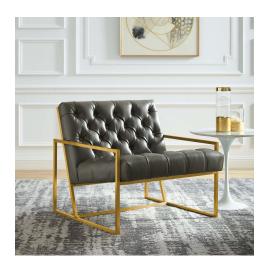

## **Bequest Antique Gold Stainless Steel Faux Leather Accent Chair**

\$1,060.00

## Description

Welcome leisure time with the artfully designed Bequest Accent Lounge Chair. Boasting a striking gold stainless steel metal frame, upholstered in antique faux leather with deep button tufting with plush dense foam padding, Bequest elevates home and apartment decor with its glam aesthetic, sleek profile, cozy comfort, and ergonomic support. Chair Weight Limit: 331 lbs. Comes Fully Assembled. Set Includes: One - Bequest Antique Gold Stainless Steel Accent Chair

## **Additional Information**

| SKU        | SMODC14925                                                                                                                                                                           |
|------------|--------------------------------------------------------------------------------------------------------------------------------------------------------------------------------------|
| Dimensions | Overall Product Dimensions: 30.5"L x 30.5"W x 28.5"H Seat Dimensions: 21"L x 28.5"W x 17.5"H Armrest Dimension: 19"H Armrest Height from Seat: 1.5"H Backrest Dimensions: 6"L x 29"W |