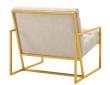

## Bequest Gold Stainless Steel Upholstered Fabric Accent Chair \$1,041.00

## Description

Welcome leisure time with the artfully designed Bequest Accent Lounge Chair. Boasting a striking gold stainless steel metal frame, upholstered in polyester fabric with deep button tufting with plush dense foam padding, Bequest elevates home and apartment decor with its glam aesthetic, sleek profile, cozy comfort, and ergonomic support. Chair Weight Limit: 331 lbs. Comes Fully Assembled. Set Includes: One – Bequest Gold Stainless Steel Accent Chair