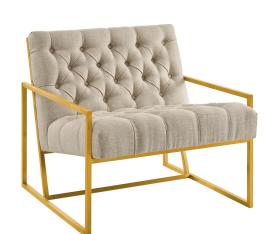

## Bequest Gold Stainless Steel Upholstered Fabric Accent Chair \$1,041.00

## Description

Welcome leisure time with the artfully designed Bequest Accent Lounge Chair. Boasting a striking gold stainless steel metal frame, upholstered in polyester fabric with deep button tufting with plush dense foam padding, Bequest elevates home and apartment decor with its glam aesthetic, sleek profile, cozy comfort, and ergonomic support. Chair Weight Limit: 331 lbs. Comes Fully Assembled. Set Includes: One – Bequest Gold Stainless Steel Accent Chair