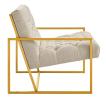

## Bequest Gold Stainless Steel Upholstered Fabric Accent Chair \$1,041.00

## Description

Welcome leisure time with the artfully designed Bequest Accent Lounge Chair. Boasting a striking gold stainless steel metal frame, upholstered in polyester fabric with deep button tufting with plush dense foam padding, Bequest elevates home and apartment decor with its glam aesthetic, sleek profile, cozy comfort, and ergonomic support. Chair Weight Limit: 331 lbs. Comes Fully Assembled. Set Includes: One – Bequest Gold Stainless Steel Accent Chair