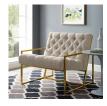

## Bequest Gold Stainless Steel Upholstered Fabric Accent Chair \$1,041.00

## Description

Welcome leisure time with the artfully designed Bequest Accent Lounge Chair. Boasting a striking gold stainless steel metal frame, upholstered in polyester fabric with deep button tufting with plush dense foam padding, Bequest elevates home and apartment decor with its glam aesthetic, sleek profile, cozy comfort, and ergonomic support. Chair Weight Limit: 331 lbs. Comes Fully Assembled. Set Includes: One – Bequest Gold Stainless Steel Accent Chair