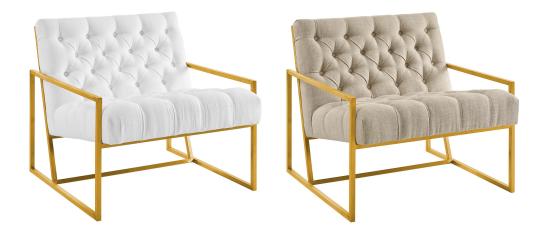

## Bequest Gold Stainless Steel Upholstered Fabric Accent Chair \$1,041.00

## Description

Welcome leisure time with the artfully designed Bequest Accent Lounge Chair. Boasting a striking gold stainless steel metal frame, upholstered in polyester fabric with deep button tufting with plush dense foam padding, Bequest elevates home and apartment decor with its glam aesthetic, sleek profile, cozy comfort, and ergonomic support. Chair Weight Limit: 331 lbs. Comes Fully Assembled. Set Includes: One – Bequest Gold Stainless Steel Accent Chair